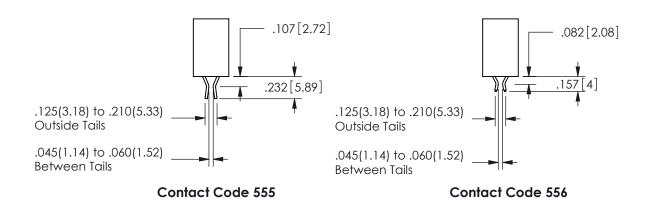

**Contact Code 558** 

Contact Code 559

**Contact Code 560** 

INSULATOR MATERIAL: THERMOPLASTIC POLYESTER, UL 94V-0

DAP MATERIAL AVAILABLE UPON REQUEST

CONTACT MATERIAL; COPPER ALLOY

CONTACT PLATING: GOLD ON THE MATING AREA, TIN PLATING ON THE CONTACT TAILS, NICKEL UNDERPLATE

345/395 SERIES CARD EDGE CONNECTOR CONTACT CODE 555,556,558,559,560 DIMENSIONS

YOUR CONNECTION TO QUALITY & SERVICE

**EDAC INC** TORONTO, ONTARIO CANADA

THESE DRAWINGS AND SPECIFICATIONS ARE THE PROPERTY OF EDAC INC.,AND SHALL NOT BE REPRODUCED, OR COPIED OR USED AS THE BASIS FOR THE MANUFACTURE OR SALE OF APPARATUS WITHOUT WRITTEN PERMISSION.