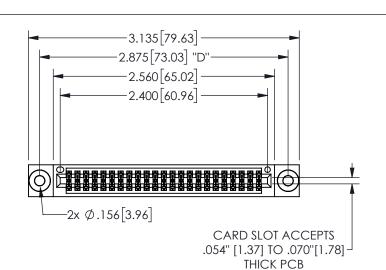

THIS IS A C.A.D. GENERATED DRAWING DO NOT MAKE MANUAL REVISIONS TO MASTER.

ISSUE NUMBER

ORIGINAL

1

.160 4.06 .330[8.38] POINT OF CARD SLOT CONTACT .370 9.4

ACAD REFERENCE NO.

DRAWN: R.STA.MONICA

-.350[8.89] .600[15.24] .100[2.54]

<u>Contact Dimensions:</u>
521-P.C. Tail .025 Sq.(0.64 Sq.) - Tail LG=.150(3.81)
.100 (2.54) Contact Spacing x .200 (5.08) Row Spacing

345/395 SERIES CARD EDGE CONNECTOR PART NUMBER: 345-046-521-203

**EDAC INC** TORONTO, ONTARIO CANADA

## **SECTION A-A**

DATE: SHEET 1

345-ENG-MASTER

OF 2

**ISSUE** 

DATE:MAY.16/2017

ISSUE NUMBER ORIGINAL

1