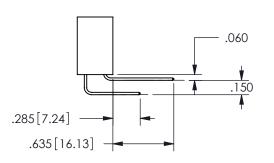

**Contact Code 558** 

Contact Code 559

**Contact Code 560** 

INSULATOR MATERIAL: THERMOPLASTIC POLYESTER, UL 94V-0

DAP MATERIAL AVAILABLE UPON REQUEST

CONTACT MATERIAL; COPPER ALLOY

CONTACT PLATING: GOLD ON THE MATING AREA, TIN PLATING ON THE CONTACT TAILS, NICKEL UNDERPLATE

345/395 SERIES CARD EDGE CONNECTOR CONTACT CODE 555,556,558,559,560 DIMENSIONS

YOUR CONNECTION TO QUALITY & SERVICE

**EDAC INC** TORONTO, ONTARIO CANADA

THESE DRAWINGS AND SPECIFICATIONS ARE THE PROPERTY OF EDAC INC.,AND SHALL NOT BE REPRODUCED, OR COPIED OR USED AS THE BASIS FOR THE MANUFACTURE OR SALE OF APPARATUS WITHOUT WRITTEN PERMISSION.