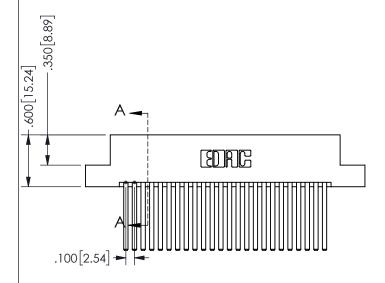

.100 (2.54) Contact Spacing x .200 (5.08) Row Spacing

SECTION A-A

ISSUE NUMBER ORIGINAL

1

**Contact Code 558** 

Contact Code 559

**Contact Code 560** 

INSULATOR MATERIAL: THERMOPLASTIC POLYESTER, UL 94V-0

DAP MATERIAL AVAILABLE UPON REQUEST