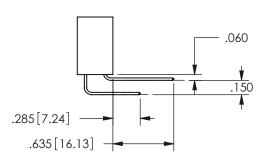

THIS IS A C.A.D. GENERATED DRAWING DO NOT MAKE MANUAL REVISIONS TO MASTER.

ISSUE NUMBER

ORIGINAL

.160 4.06 .330[8.38] POINT OF CARD SLOT CONTACT .370 9.4

<u>Contact Dimensions:</u> 544-Wire Wrap .050x.025(1.27x0.64) - Tail LG=.750(19.05)