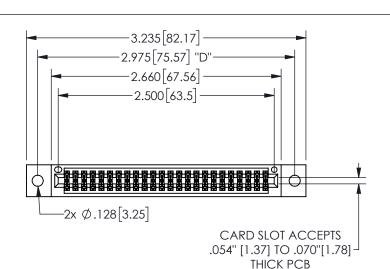

## 345/395 SERIES CARD EDGE CONNECTOR PART NUMBER: 345-048-544-202

YOUR CONNECTION TO QUALITY & SERVICE

**EDAC INC** TORONTO, ONTARIO CANADA

THESE DRAWINGS AND SPECIFICATIONS ARE THE PROPERTY OF EDAC INC.,AND SHALL NOT BE REPRODUCED,OR COPIED OR USED AS THE BASIS FOR THE MANUFACTURE OR SALE OF APPARATUS WITHOUT WRITTEN PERMISSION.

|                     | 31            |                  | 1 / 1 / 1 |
|---------------------|---------------|------------------|-----------|
| ACAD REFERENCE NO.  |               | 345-ENG-MASTER   |           |
| DRAWN: R.STA.MONICA |               | DATE:MAY.16/2017 |           |
| CHECKED:            |               | DATE:            |           |
| SCALE:              | NTS           | SHEET            | OF 2      |
| DRAWING             | NUMBER        |                  | ISSUE     |
| 3                   | 45-FNG-MASTER |                  | 1         |