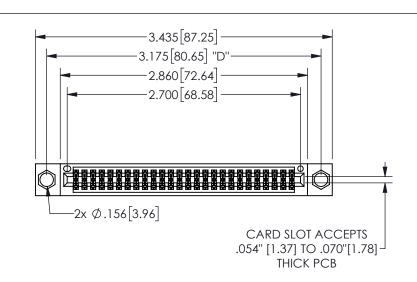

345/395 SERIES CARD EDGE CONNECTOR PART NUMBER: 345-052-520-504

YOUR CONNECTION TO QUALITY & SERVICE

**EDAC INC** TORONTO, ONTARIO CANADA

THESE DRAWINGS AND SPECIFICATIONS ARE THE PROPERTY OF EDAC INC.,AND SHALL NOT BE REPRODUCED, OR COPIED OR USED AS THE BASIS FOR THE MANUFACTURE OR SALE OF APPARATUS WITHOUT WRITTEN PERMISSION.