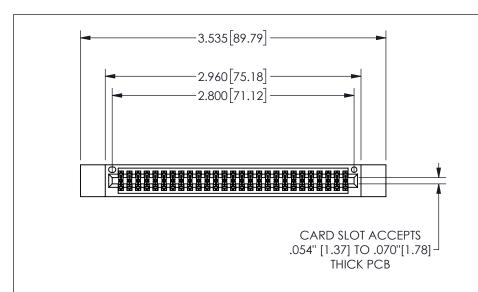

THIS IS A C.A.D. GENERATED DRAWING DO NOT MAKE MANUAL REVISIONS TO MASTER.

ISSUE NUMBER

1

ORIGINAL

.160 4.06 .330[8.38] POINT OF CARD SLOT CONTACT

.240[6.1] 600 15.24 250 [6.35] .100[2.54]

<u>Contact Dimensions:</u>
524-P.C. Tail .018 Sq.(0.46 Sq.) - Tail LG=.175(4.45)
.100 (2.54) Contact Spacing x .200 (5.08) Row Spacing

345/395 SERIES CARD EDGE CONNECTOR PART NUMBER: 345-054-524-512

YOUR CONNECTION TO QUALITY & SERVICE

**EDAC INC** TORONTO, ONTARIO CANADA

THESE DRAWINGS AND SPECIFICATIONS ARE THE PROPERTY OF EDAC INC.,AND SHALL NOT BE REPRODUCED,OR COPIED OR USED AS THE BASIS FOR THE MANUFACTURE OR SALE OF APPARATUS WITHOUT WRITTEN PERMISSION.