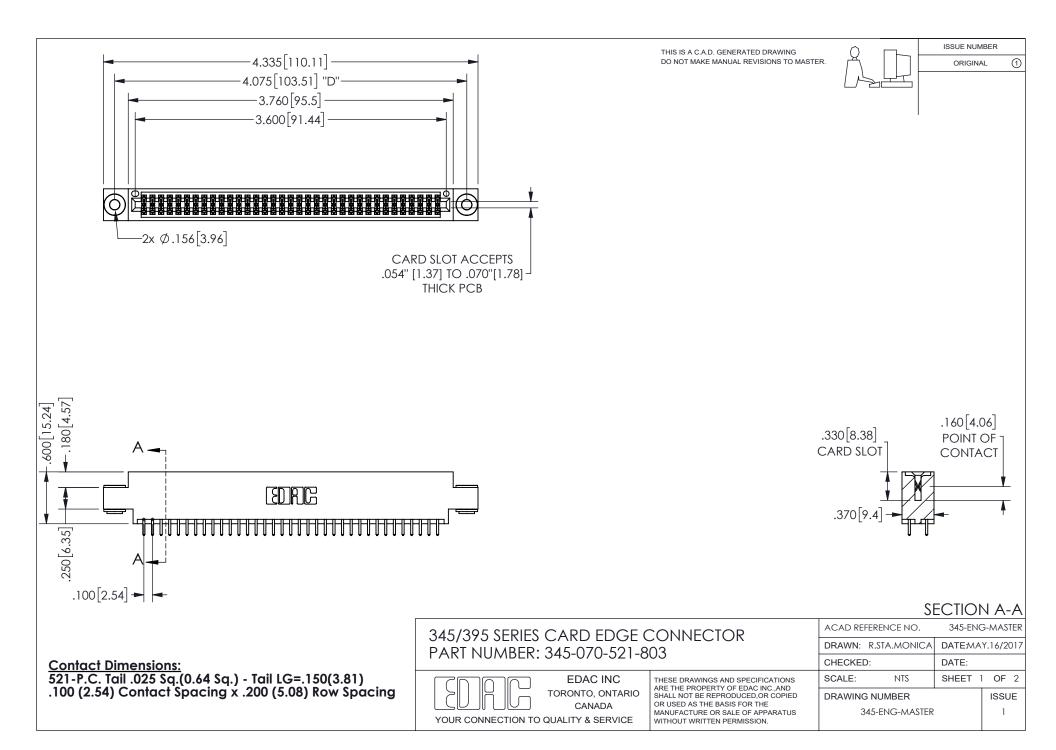

ISSUE NUMBER ORIGINAL

1









**Contact Code 558** 

Contact Code 559

Contact Code 560

INSULATOR MATERIAL: THERMOPLASTIC POLYESTER, UL 94V-0 DAP MATERIAL AVAILABLE UPON REQUEST

CONTACT MATERIAL; COPPER ALLOY

CONTACT PLATING: GOLD ON THE MATING AREA, TIN PLATING ON THE CONTACT TAILS, NICKEL UNDERPLATE

## 345/395 SERIES CARD EDGE CONNECTOR CONTACT CODE 555,556,558,559,560 DIMENSIONS

YOUR CONNECTION TO QUALITY & SERVICE

**EDAC INC** TORONTO, ONTARIO CANADA

THESE DRAWINGS AND SPECIFICATIONS ARE THE PROPERTY OF EDAC INC.,AND SHALL NOT BE REPRODUCED, OR COPIED OR USED AS THE BASIS FOR THE MANUFACTURE OR SALE OF APPARATUS WITHOUT WRITTEN PERMISSION.

| ACAD REFERENCE NO.  | 345-ENG-MASTER   |
|---------------------|------------------|
| DRAWN: R.STA.MONICA | DATE:MAY.16/2017 |
| C