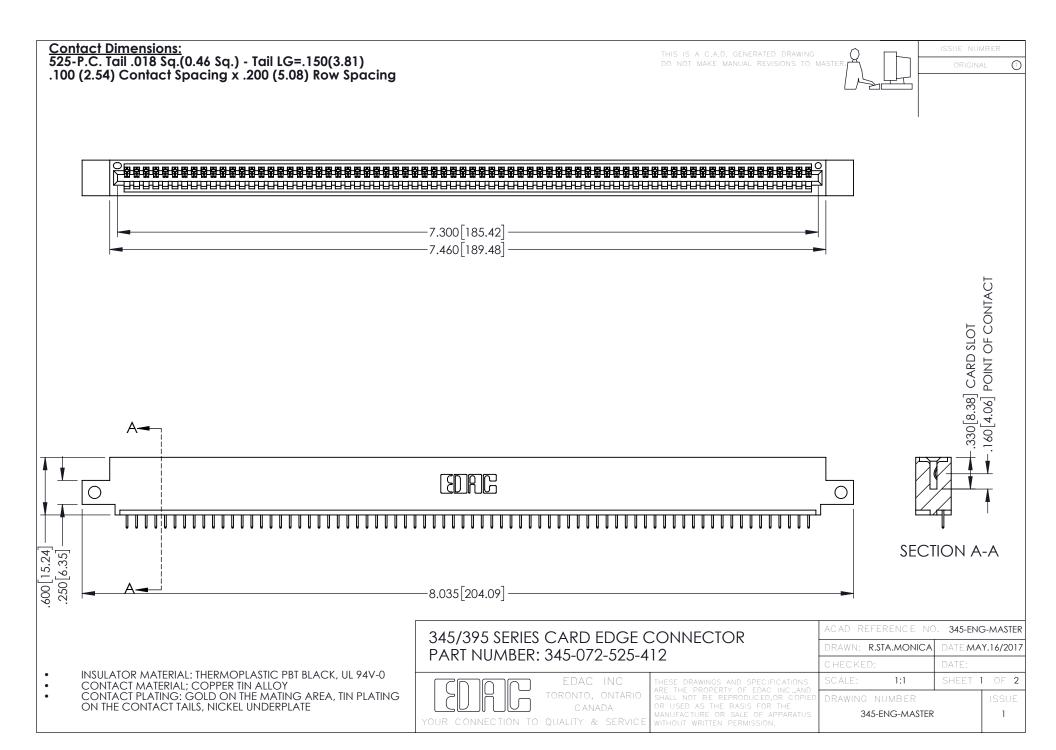

## 345/395 SERIES CARD EDGE CONNECTOR CONTACT CODE 555,556,558,559,560 DIMENSIONS

YOUR CONNECTION TO QUALITY & SERVICE

|   | ACAD REFERENCE NO. 345-ENG-MASTER |                  |
|---|-----------------------------------|------------------|
|   | DRAWN: R.STA.MONICA               | DATE:MAY.16/2017 |
|   | CHECKED:                          | DATE:            |
|   | SCALE: 1:1                        | SHEET 2 OF 2     |
| D | DRAWING NUMBER                    | ISSUE            |