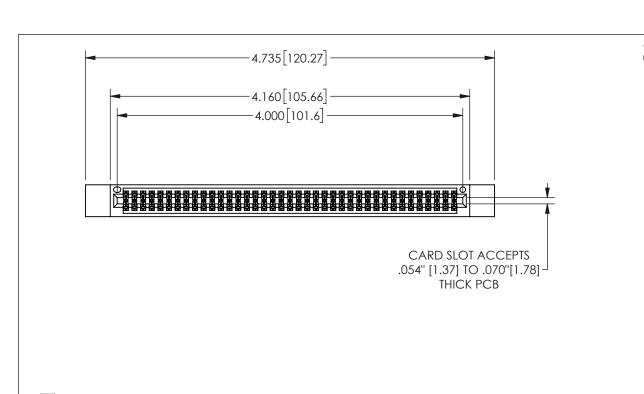

| 345/395 SERIES CARD EDGE CONNECTOR |
|------------------------------------|
| PART NUMBER: 345-078-500-812       |

YOUR CONNECTION TO QUALITY & SERVICE

**EDAC INC** TORONTO, ONTARIO CANADA

THESE DRAWINGS AND SPECIFICATIONS ARE THE PROPERTY OF EDAC INC., AND SHALL NOT BE REPRODUCED,OR COPIED OR USED AS THE BASIS FOR THE MANUFACTURE OR SALE OF APPARATUS WITHOUT WRITTEN PERMISSION.

| ACAD REFERENCE NO. |               | 345-ENG-MASTER |           |
|--------------------|---------------|----------------|-----------|
| DRAWN:             | R.STA.MONICA  | DATEMA         | Y.16/2017 |
| CHECKED:           |               | DATE:          |           |
| SCALE:             | NTS           | SHEET          | OF 2      |
| DRAWING            | NUMBER        |                | ISSUE     |
| 3                  | 45-ENG-MASTER |                | 1         |