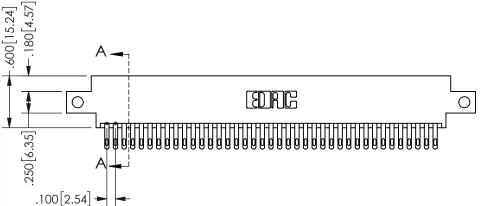

SECTION A-A

ISSUE NUMBER ORIGINAL

1

**Contact Code 558** 

Contact Code 559

**Contact Code 560** 

INSULATOR MATERIAL: THERMOPLASTIC POLYESTER, UL 94V-0 DAP MATERIAL AVAILABLE UPON REQUEST

CONTACT MATERIAL; COPPER ALLOY

CONTACT PLATING: GOLD ON THE MATING AREA, TIN PLATING ON THE CONTACT TAILS, NICKEL UNDERPLATE

## 345/395 SERIES CARD EDGE CONNECTOR CONTACT CODE 555,556,558,559,560 DIMENSIONS

YOUR CONNECTION TO QUALITY & SERVICE

**EDAC INC** TORONTO, ONTARIO CANADA

THESE DRAWINGS AND SPECIFICATIONS ARE THE PROPERTY OF EDAC INC.,AND SHALL NOT BE REPRODUCED, OR COPIED OR USED AS THE BASIS FOR THE MANUFACTURE OR SALE OF APPARATUS WITHOUT WRITTEN PERMISSION.

| ACAD REFERENCE NO.  | 345-ENG-MASTER   |
|---------------------|------------------|
| DRAWN: R.STA.MONICA | DATE:MAY.16/2017 |
| CHECKED:            | DATE:            |
| SCALE: 1:1          | SHEET 2 OF 2     |
| DRAWING NUMBER      | ISSUE            |
| 345-ENG-MASTER      | 1                |