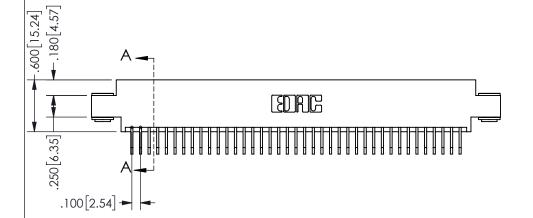

THIS IS A C.A.D. GENERATED DRAWING DO NOT MAKE MANUAL REVISIONS TO MASTER.

1

<u>Contact Dimensions:</u>
558-90 Degree Bend (Code 541 Contacts)
See Sheet 2 for Contact Code 555, 556, 558, 559, 560 **Dimensions** 

SECTION A-A

ISSUE NUMBER ORIGINAL

1

**Contact Code 558** 

Contact Code 559

**Contact Code 560** 

INSULATOR MATERIAL: THERMOPLASTIC POLYESTER, UL 94V-0 DAP MATERIAL AVAILABLE UPON REQUEST

CONTACT MATERIAL; COPPER ALLOY

CONTACT PLATING: GOLD ON THE MATING AREA, TIN PLATING ON THE CONTACT TAILS, NICKEL UNDERPLATE