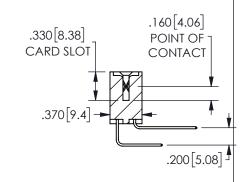

SECTION A-A

ISSUE NUMBER ORIGINAL

1

**Contact Code 558** 

Contact Code 559

**Contact Code 560** 

INSULATOR MATERIAL: THERMOPLASTIC POLYESTER, UL 94V-0 DAP MATERIAL AVAILABLE UPON REQUEST

CONTACT MATERIAL; COPPER ALLOY

CONTACT PLATING: GOLD ON THE MATING AREA, TIN PLATING ON THE CONTACT TAILS, NICKEL UNDERPLATE

## 345/395 SERIES CARD EDGE CONNECTOR CONTACT CODE 555,556,558,559,560 DIMENSIONS

YOUR CONNECTION TO QUALITY & SERVICE

**EDAC INC** TORONTO, ONTARIO CANADA

THESE DRAWINGS AND SPECIFICATIONS ARE THE PROPERTY OF EDAC INC.,AND SHALL NOT BE REPRODUCED, OR COPIED OR USED AS THE BASIS FOR THE MANUFACTURE OR SALE OF APPARATUS WITHOUT WRITTEN PERMISSION.