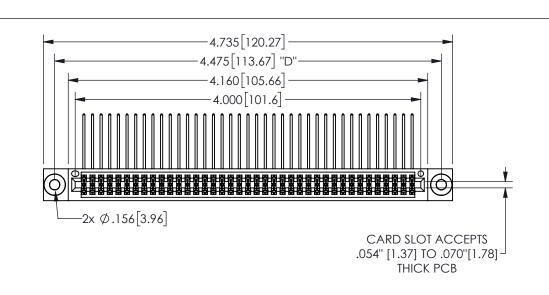

| 345/395 SERIES CARD EDGE CONNECTO | R |
|-----------------------------------|---|
| PART NUMBER: 345-078-558-803      |   |

YOUR CONNECTION TO QUALITY & SERVICE

**EDAC INC** TORONTO, ONTARIO CANADA

THESE DRAWINGS AND SPECIFICATIONS ARE THE PROPERTY OF EDAC INC.,AND SHALL NOT BE REPRODUCED,OR COPIED OR USED AS THE BASIS FOR THE MANUFACTURE OR SALE OF APPARATUS WITHOUT WRITTEN PERMISSION.

|                | •                                |                  |          |
|----------------|----------------------------------|------------------|----------|
| ACAD RE        | ACAD REFERENCE NO. 345-ENG-MASTE |                  | G-MASTER |
| DRAWN:         | R.STA.MONICA                     | DATE:MAY.16/2017 |          |
| CHECKE         | D:                               | DATE:            |          |
| SCALE:         | NTS                              | SHEET            | OF 2     |
| DRAWING NUMBER |                                  |                  | ISSUE    |
| 3              | 45-ENG-MASTER                    |                  | 1        |