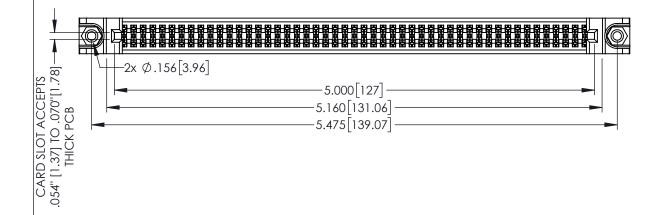

<u>Contact Dimensions:</u>
525-P.C. Tail .018 Sq.(0.46 Sq.) - Tail LG=.150(3.81)
.100 (2.54) Contact Spacing x .200 (5.08) Row Spacing

1

INSULATOR MATERIAL: THERMOPLASTIC PBT BLACK, UL 94V-0

CONTACT MATERIAL; COPPER TIN ALLOY

| ACAD REFERENCE NO. 345-ENG-MASTER |                 |           |  |
|-----------------------------------|-----------------|-----------|--|
| DRAWN: R.STA.MONICA               | DATE: <b>MA</b> | Y.16/2017 |  |
| CHECKED:                          | DATE:           |           |  |
| SCALE: 1:1                        | SHEET 1         | OF 2      |  |
| DRAWING NUMBER                    |                 | ISSUE     |  |
| 345-ENG-MASTER                    |                 | 1         |  |

345-ENG-MASTER

.107 [2.72] .082 [2.08] .157 [4] .232 [5.89] .125(3.18) to .210(5.33) .125(3.18) to .210(5.33) Outside Tails Outside Tails .045(1.14) to .060(1.52) .045(1.14) to .060(1.52) Between Tails Between Tails **Contact Code 555 Contact Code 556** 