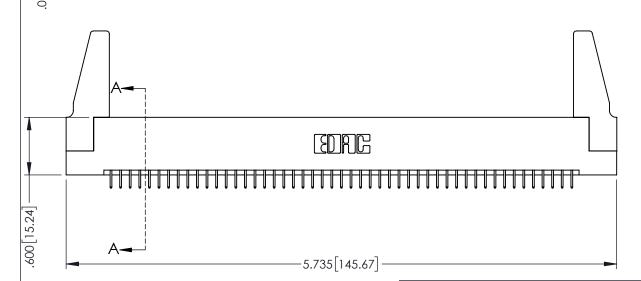

<u>Contact Dimensions:</u>
525-P.C. Tail .018 Sq.(0.46 Sq.) - Tail LG=.150(3.81)
.100 (2.54) Contact Spacing x .200 (5.08) Row Spacing

1

INSULATOR MATERIAL: THERMOPLASTIC PBT BLACK, UL 94V-0

CONTACT MATERIAL; COPPER TIN ALLOY

| ACAD REFERENCE NO. 345-ENG-MASTER |                 |           |  |
|-----------------------------------|-----------------|-----------|--|
| DRAWN: R.STA.MONICA               | DATE: <b>MA</b> | Y.16/2017 |  |
| CHECKED:                          | DATE:           |           |  |
| SCALE: 1:1                        | SHEET 1         | OF 2      |  |
| DRAWING NUMBER                    |                 | ISSUE     |  |
| 345-ENG-MASTER                    |                 | 1         |  |