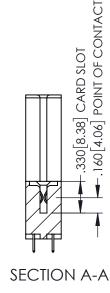

345-ENG-MASTER

.107 [2.72] .082 [2.08] .157 [4] .232 [5.89] .125(3.18) to .210(5.33) .125(3.18) to .210(5.33) Outside Tails Outside Tails .045(1.14) to .060(1.52) .045(1.14) to .060(1.52) Between Tails Between Tails **Contact Code 555 Contact Code 556** 

**Contact Code 558** 

## **Contact Code 559**

Contact Code 560

INSULATOR MATERIAL: THERMOPLASTIC POLYESTER, UL 94V-0

DAP MATERIAL AVAILABLE UPON REQUEST

CONTACT MATERIAL; COPPER ALLOY

CONTACT PLATING: GOLD ON THE MATING AREA, TIN PLATING ON THE CONTACT TAILS, NICKEL UNDERPLATE