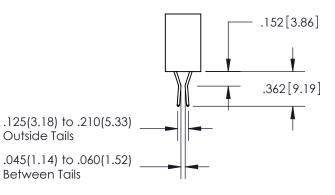

ISSUE NUMBER ORIGINAL

1

**Contact Code 558** 

**Contact Code 559** 

**Contact Code 560** 

- INSULATOR MATERIAL: THERMOPLASTIC POLYESTER, UL 94V-0
- DAP MATERIAL AVAILABLE UPON REQUEST
- CONTACT MATERIAL; COPPER ALLOY

CONTACT PLATING: GOLD ON THE MATING AREA, TIN PLATING ON THE CONTACT TAILS, NICKEL UNDERPLATE

\*FOR ALL OTHER SPECIFICATIONS REFER TO SHEET 3\*