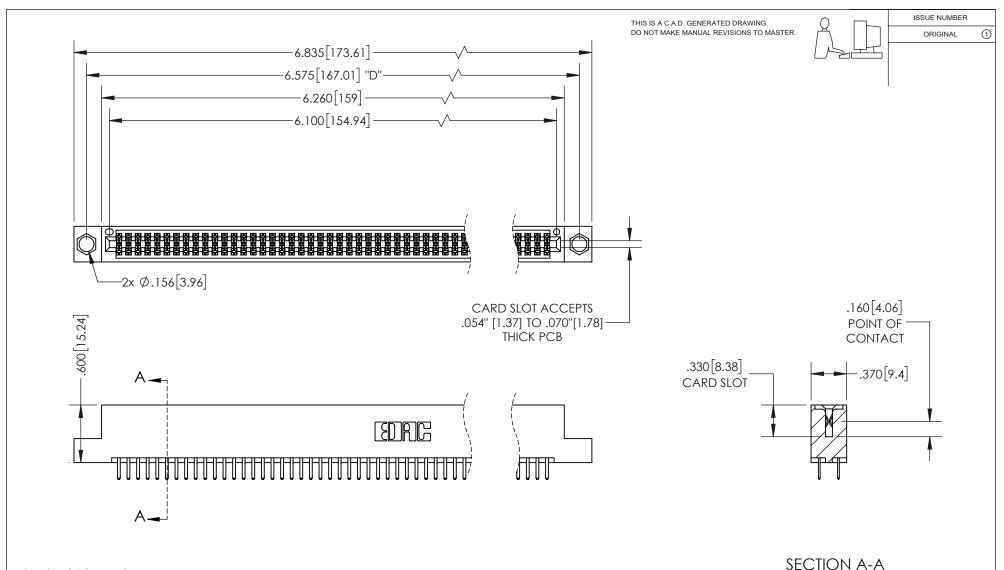

<u>Contact Dimensions:</u> 520-P.C. Tail .030x.018(0.76x0.46) - Tail LG=.175(4.45) .100 (2.54) Contact Spacing x .200 (5.08) Row Spacing

INSULATOR MATERIAL: THERMOPLASTIC PBT, UL 94V-0 CONTACT MATERIAL; COPPER TIN ALLOY CONTACT PLATING: GOLD ON THE MATING AREA, TIN PLATING ON THE CONTACT TAILS, NICKEL UNDERPLATE

## 345/395 SERIES CARD EDGE CONNECTOR PART NUMBER: 345-120-520-204

YOUR CONNECTION TO QUALITY & SERVICE

**EDAC INC** TORONTO, ONTARIO CANADA

THESE DRAWINGS AND SPECIFICATIONS ARE THE PROPERTY OF EDAC INC.,AND SHALL NOT BE REPRODUCED, OR COPIED OR USED AS THE BASIS FOR THE MANUFACTURE OR SALE OF APPARATUS WITHOUT WRITTEN PERMISSION.