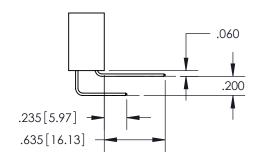

ISSUE NUMBER ORIGINAL

1

**Contact Code 558** 

**Contact Code 559** 

**Contact Code 560** 

- INSULATOR MATERIAL: THERMOPLASTIC POLYESTER, UL 94V-0
- DAP MATERIAL AVAILABLE UPON REQUEST
- CONTACT MATERIAL; COPPER ALLOY

CONTACT PLATING: GOLD ON THE MATING AREA, TIN PLATING ON THE CONTACT TAILS, NICKEL UNDERPLATE

\*FOR ALL OTHER SPECIFICATIONS REFER TO SHEET 3\*