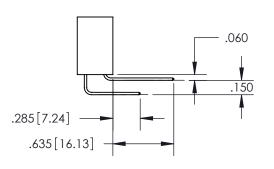

ISSUE NUMBER ORIGINAL

1

**Contact Code 558** 

**Contact Code 559** 

**Contact Code 560** 

- INSULATOR MATERIAL: THERMOPLASTIC POLYESTER, UL 94V-0
- DAP MATERIAL AVAILABLE UPON REQUEST
- CONTACT MATERIAL; COPPER ALLOY

CONTACT PLATING: GOLD ON THE MATING AREA, TIN PLATING ON THE CONTACT TAILS, NICKEL UNDERPLATE

\*FOR ALL OTHER SPECIFICATIONS REFER TO SHEET 3\*