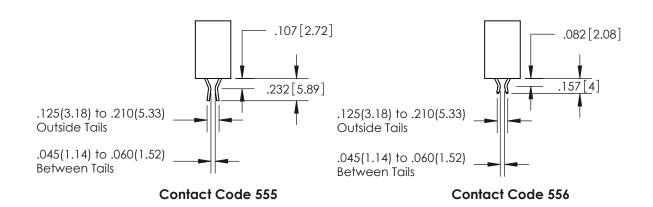

ORIGINAL 1

ISSUE NUMBER

**Contact Code 558** 

**Contact Code 559** 

Contact Code 560

- INSULATOR MATERIAL: THERMOPLASTIC POLYESTER, UL 94V-0
- DAP MATERIAL AVAILABLE UPON REQUEST
- CONTACT MATERIAL; COPPER ALLOY

## 345/395 SERIES CARD EDGE CONNECTOR CONTACT CODE 555,556,558,559,560 DIMENSIONS

YOUR CONNECTION TO QUALITY & SERVICE

**EDAC INC** TORONTO, ONTARIO CANADA

THESE DRAWINGS AND SPECIFICATIONS ARE THE PROPERTY OF EDAC INC.,AND SHALL NOT BE REPRODUCED, OR COPIED OR USED AS THE BASIS FOR THE MANUFACTURE OR SALE OF APPARATUS WITHOUT WRITTEN PERMISSION.