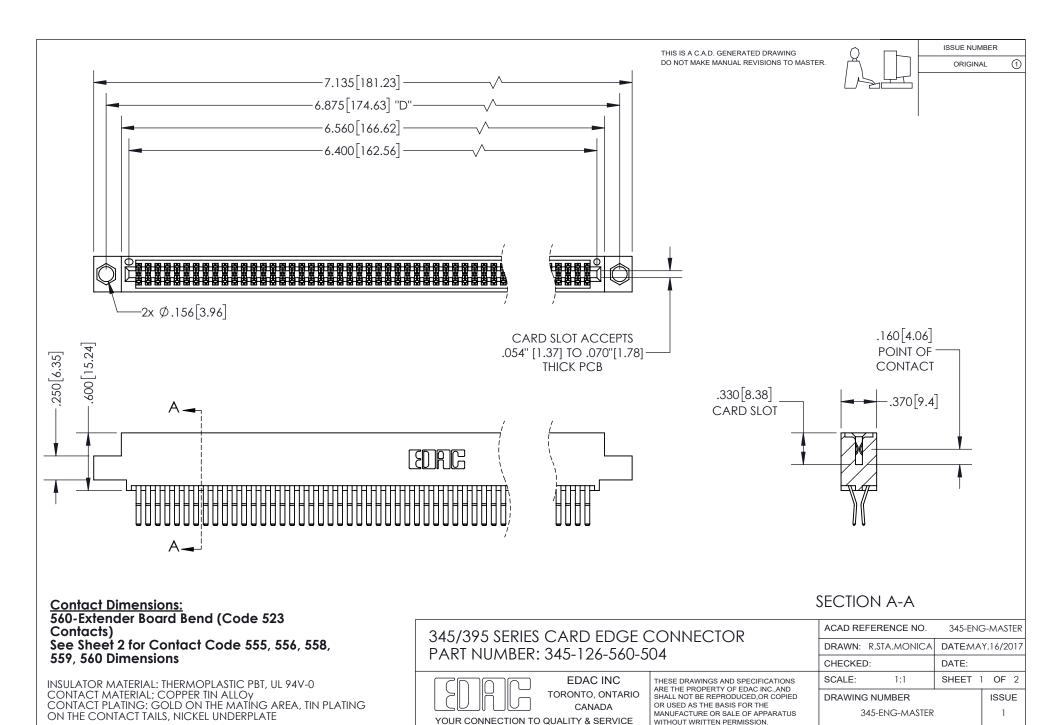

## 345/395 SERIES CARD EDGE CONNECTOR CONTACT CODE 555,556,558,559,560 DIMENSIONS

YOUR CONNECTION TO QUALITY & SERVICE

**EDAC INC** TORONTO, ONTARIO CANADA

THESE DRAWINGS AND SPECIFICATIONS ARE THE PROPERTY OF EDAC INC.,AND SHALL NOT BE REPRODUCED, OR COPIED OR USED AS THE BASIS FOR THE MANUFACTURE OR SALE OF APPARATUS WITHOUT WRITTEN PERMISSION.

ORIGINAL 1

ISSUE NUMBER

**Contact Code 558** 

**Contact Code 559** 

Contact Code 560

- INSULATOR MATERIAL: THERMOPLASTIC POLYESTER, UL 94V-0
- DAP MATERIAL AVAILABLE UPON REQUEST
- CONTACT MATERIAL; COPPER ALLOY

CONTACT PLATING: GOLD ON THE MATING AREA, TIN PLATING ON THE CONTACT TAILS, NICKEL UNDERPLATE

\*FOR ALL OTHER SPECIFICATIONS REFER TO SHEET 3\*