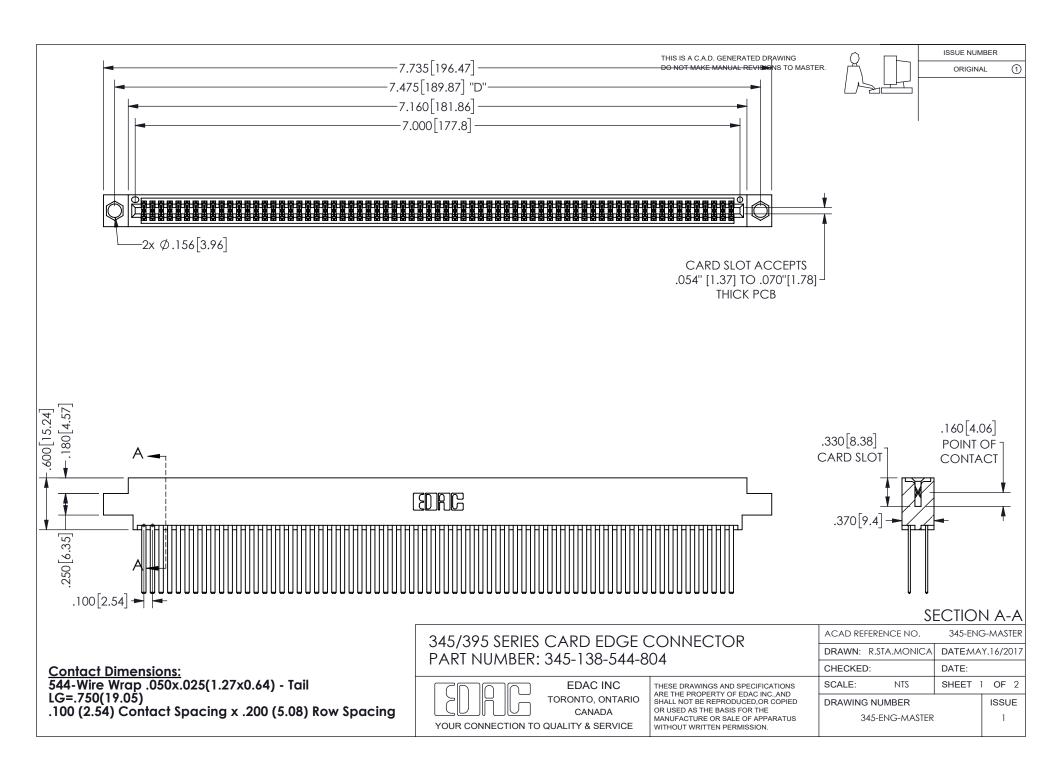

ORIGINAL 1

ISSUE NUMBER

**Contact Code 558** 

Contact Code 559

Contact Code 560

- INSULATOR MATERIAL: THERMOPLASTIC POLYESTER, UL 94V-0 DAP MATERIAL AVAILABLE UPON REQUEST

CONTACT MATERIAL; COPPER ALLOY CONTACT PLATING: GOLD ON THE MATING AREA, TIN PLATING ON THE CONTACT TAILS, NICKEL UNDERPLATE

## 345/395 SERIES CARD EDGE CONNECTOR CONTACT CODE 555,556,558,559,560 DIMENSIONS

YOUR CONNECTION TO QUALITY & SERVICE

**EDAC INC** TORONTO, ONTARIO CANADA

THESE DRAWINGS AND SPECIFICATIONS ARE THE PROPERTY OF EDAC INC.,AND SHALL NOT BE REPRODUCED, OR COPIED OR USED AS THE BASIS FOR THE MANUFACTURE OR SALE OF APPARATUS WITHOUT WRITTEN PERMISSION.