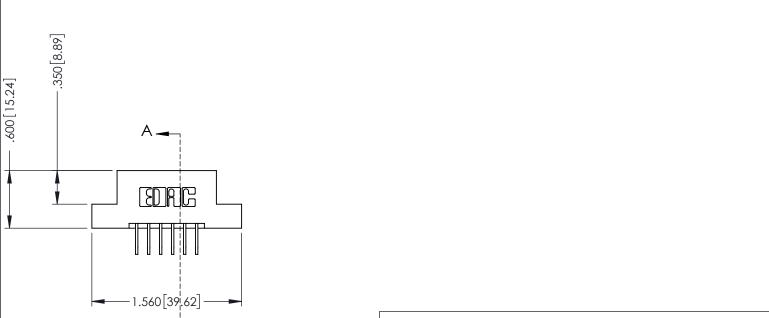

## 346/396 SERIES CARD EDGE CONNECTOR CONTACT CODE 555,556,558,559,560 DIMENSIONS

YOUR CONNECTION TO QUALITY & SERVICE

|   | ACAD REFERENCE NO | . 346-ENG-MASTER |
|---|-------------------|------------------|
|   | DRAWN: J.LEE      | DATE: APR. 22/09 |
|   | CHECKED:          | DATE:            |
|   | SCALE: 1:1        | SHEET 2 OF 2     |
| D | DRAWING NUMBER    | ISSUE            |

346-ENG-MASTER

346-ENG-MASTER

**Contact Code 555** 

**Contact Code 556** 

INSULATOR MATERIAL: THERMOPLASTIC POLYESTER, UL 94V-0 CONTACT MATERIAL; COPPER, NICKEL, TIN ALLOY CA-725

CONTACT PLATING: GOLD ON THE MATING AREA, TIN-LEAD ON THE CONTACT TAILS, NICKEL UNDERPLATE