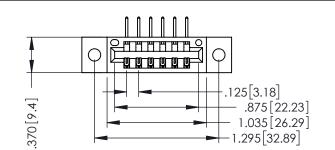

1

346/396 SERIES CARD EDGE CONNECTOR PART NUMBER: 346-006-558-102

YOUR CONNECTION TO QUALITY & SERVICE

CANADA

|   | ACAD REFERENCE NO. 346-ENG-MASTER |                  |
|---|-----------------------------------|------------------|
|   | DRAWN: J.LEE                      | DATE: APR. 22/09 |
|   | CHECKED:                          | DATE:            |
|   | SCALE: 1:1                        | SHEET 1 OF 2     |
| 0 | DRAWING NUMBER                    | ISSUE            |

346-ENG-MASTER

**Contact Code 555** 

**Contact Code 556** 

INSULATOR MATERIAL: THERMOPLASTIC POLYESTER, UL 94V-0 CONTACT MATERIAL; COPPER, NICKEL, TIN ALLOY CA-725

CONTACT PLATING: GOLD ON THE MATING AREA, TIN-LEAD ON THE CONTACT TAILS, NICKEL UNDERPLATE

INSULATOR MATERIAL: THERMOPLASTIC POLYESTER, UL 94V-0 CONTACT MATERIAL; COPPER, NICKEL, TIN ALLOY CA-725 CONTACT PLATING: GOLD ON THE MATING AREA, TIN-LEAD

ON THE CONTACT TAILS, NICKEL UNDERPLATE

DO NOT MAKE MANUAL REVISIONS TO MASTER.