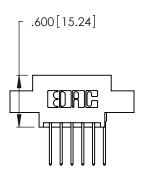

Card Slot Accepts .054 [1.37] to .070 [1.78] Thick P.C. Board

.330 [8.38] Card Slot .160 [4.07] Point of Contact ISSUE NUMBER

ORIGINAL

1

346/396 SERIES CARD EDGE CONNECTOR PART NUMBER: 346-012-522-802

**EDAC INC** TORONTO, ONTARIO CANADA