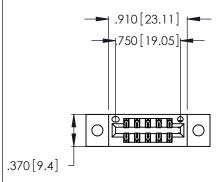

<u>Contact Dimensions:</u>
522-P.C. Tail .025 Sq. (0.64 Sq.) - Tail LG. =.440 (11.18)
.125 (3.18) Contact Spacing x .250 (6.35) Row Spacing

THIS IS A C.A.D. GENERATED DRAWING DO NOT MAKE MANUAL REVISIONS TO MASTER.

Card Slot Accepts .054 [1.37] to .070 [1.78] Thick P.C. Board

.330 [8.38] Card Slot .160 [4.07] Point of Contact ISSUE NUMBER

ORIGINAL

1

346/396 SERIES CARD EDGE CONNECTOR PART NUMBER: 346-012-522-802

**EDAC INC** TORONTO, ONTARIO CANADA