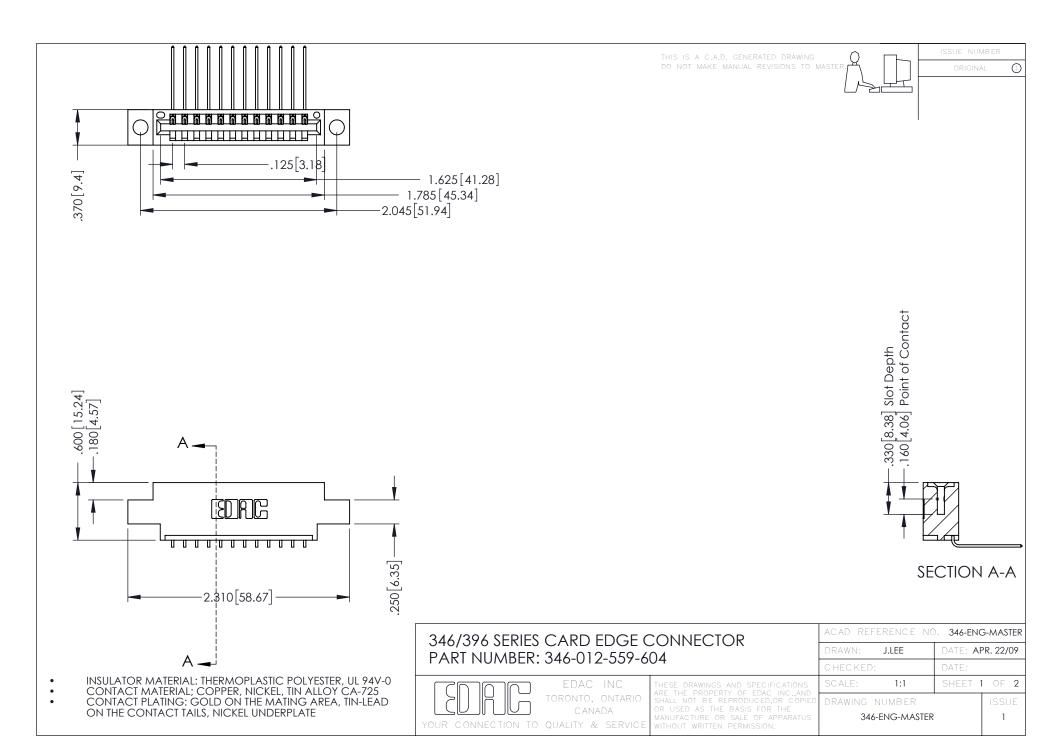

**Contact Code 555** 

**Contact Code 556** 

INSULATOR MATERIAL: THERMOPLASTIC POLYESTER, UL 94V-0 CONTACT MATERIAL; COPPER, NICKEL, TIN ALLOY CA-725

CONTACT PLATING: GOLD ON THE MATING AREA, TIN-LEAD ON THE CONTACT TAILS, NICKEL UNDERPLATE