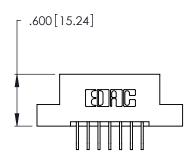

THIS IS A C.A.D. GENERATED DRAWING DO NOT MAKE MANUAL REVISIONS TO MASTER.

| 346/396 SERIES CARD EDGE CONNECTOR |
|------------------------------------|
| PART NUMBER: 346-014-558-208       |

**EDAC INC** TORONTO, ONTARIO CANADA