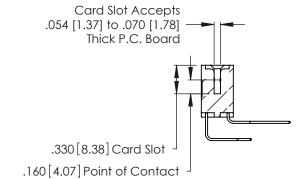

THIS IS A C.A.D. GENERATED DRAWING DO NOT MAKE MANUAL REVISIONS TO MASTER.

ISSUE NUMBER

ORIGINAL

1

**Contact Code 555** 

Contact Code 556

**Contact Code 558** 

**Contact Code 559** 

**Contact Code 560** 

INSULATOR MATERIAL: THERMOPLASTIC POLYESTER, UL 94V-0 CONTACT MATERIAL; COPPER, NICKEL, TIN ALLOY CA-725 CONTACT PLATING: GOLD ON THE MATING AREA, TIN-LEAD

ON THE CONTACT TAILS, NICKEL UNDERPLATE

346/396 SERIES CARD EDGE CONNECTOR CONTACT CODE 555,556,558,559,560 DIMENSIONS

YOUR CONNECTION TO QUALITY & SERVICE

**EDAC INC** TORONTO, ONTARIO CANADA

THESE DRAWINGS AND SPECIFICATIONS ARE THE PROPERTY OF EDAC INC.,AND SHALL NOT BE REPRODUCED, OR COPIED OR USED AS THE BASIS FOR THE MANUFACTURE OR SALE OF APPARATUS WITHOUT WRITTEN PERMISSION.