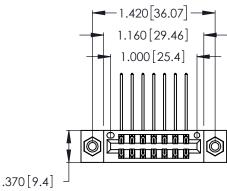

<u>Contact Dimensions:</u>
558-90 Degree Bend (Code 541 Contacts)
See Sheet 2 for Contact Code 555, 556, 558, 559, 560 Dimensions

- INSULATOR MATERIAL: THERMOPLASTIC POLYESTER, UL 94V-0 CONTACT MATERIAL; COPPER, NICKEL, TIN ALLOY CA-725
- CONTACT PLATING: GOLD ON THE MATING AREA, TIN-LEAD ON THE CONTACT TAILS, NICKEL UNDERPLATE

THIS IS A C.A.D. GENERATED DRAWING DO NOT MAKE MANUAL REVISIONS TO MASTER.

| 346/396 SERIES CARD EDGE CONNECTOR |
|------------------------------------|
| PART NUMBER: 346-014-558-208       |

**EDAC INC** TORONTO, ONTARIO CANADA