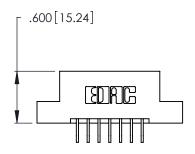

THIS IS A C.A.D. GENERATED DRAWING DO NOT MAKE MANUAL REVISIONS TO MASTER.

ISSUE NUMBER

ORIGINAL

1

**Contact Code 555** 

Contact Code 556

**Contact Code 558** 

**Contact Code 559** 

**Contact Code 560** 

INSULATOR MATERIAL: THERMOPLASTIC POLYESTER, UL 94V-0 CONTACT MATERIAL; COPPER, NICKEL, TIN ALLOY CA-725 CONTACT PLATING: GOLD ON THE MATING AREA, TIN-LEAD

ON THE CONTACT TAILS, NICKEL UNDERPLATE