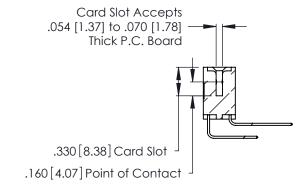

<u>Contact Dimensions:</u>
559-90 Degree Bend (Code 541 Contacts)
See Sheet 2 for Contact Code 555, 556, 558, 559, 560 Dimensions

- INSULATOR MATERIAL: THERMOPLASTIC POLYESTER, UL 94V-0 CONTACT MATERIAL; COPPER, NICKEL, TIN ALLOY CA-725
- CONTACT PLATING: GOLD ON THE MATING AREA, TIN-LEAD ON THE CONTACT TAILS, NICKEL UNDERPLATE