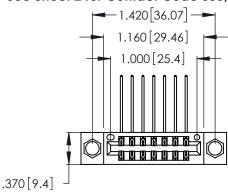

<u>Contact Dimensions:</u>
559-90 Degree Bend (Code 541 Contacts)
See Sheet 2 for Contact Code 555, 556, 558, 559, 560 Dimensions

- INSULATOR MATERIAL: THERMOPLASTIC POLYESTER, UL 94V-0 CONTACT MATERIAL; COPPER, NICKEL, TIN ALLOY CA-725
- CONTACT PLATING: GOLD ON THE MATING AREA, TIN-LEAD ON THE CONTACT TAILS, NICKEL UNDERPLATE

THIS IS A C.A.D. GENERATED DRAWING DO NOT MAKE MANUAL REVISIONS TO MASTER.

| 346/396 SERIES CARD EDGE CONNECTO | R |
|-----------------------------------|---|
| PART NUMBER: 346-014-559-204      |   |

**EDAC INC** TORONTO, ONTARIO CANADA