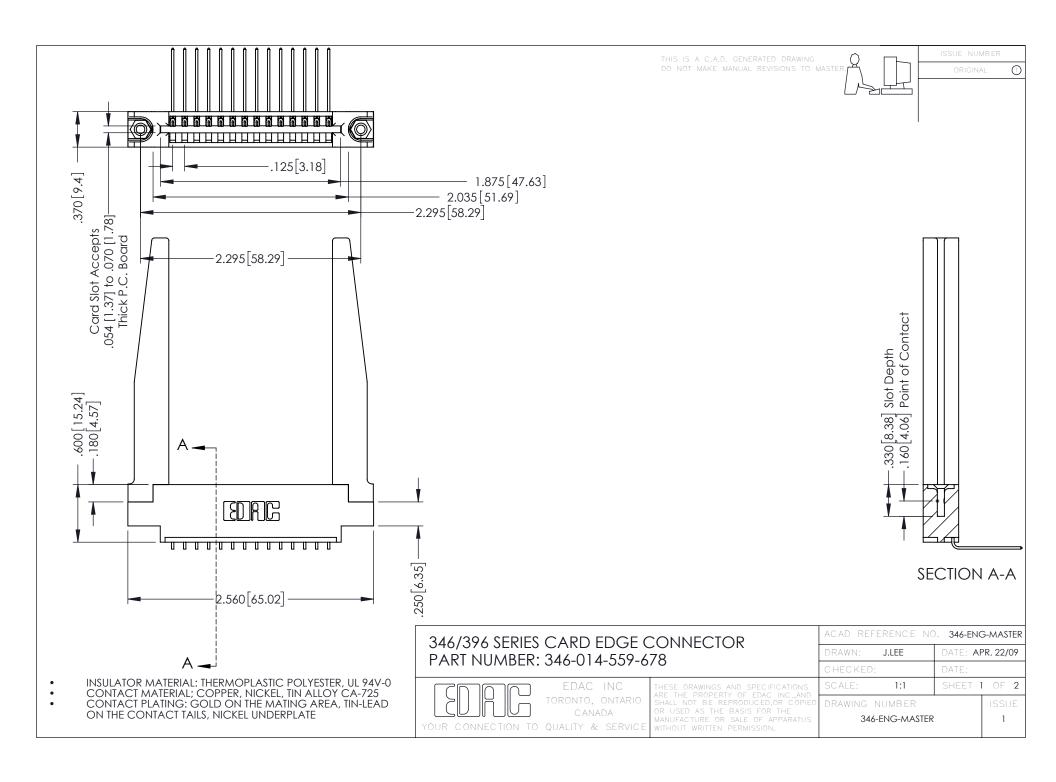

**Contact Code 555** 

**Contact Code 556** 

INSULATOR MATERIAL: THERMOPLASTIC POLYESTER, UL 94V-0 CONTACT MATERIAL; COPPER, NICKEL, TIN ALLOY CA-725

CONTACT PLATING: GOLD ON THE MATING AREA, TIN-LEAD ON THE CONTACT TAILS, NICKEL UNDERPLATE

## 346/396 SERIES CARD EDGE CONNECTOR CONTACT CODE 555,556,558,559,560 DIMENSIONS

YOUR CONNECTION TO QUALITY & SERVICE

|   | ACAD REFERENCE NO. 346-ENG-MASTER |                  |
|---|-----------------------------------|------------------|
|   | DRAWN: J.LEE                      | DATE: APR. 22/09 |
|   | CHECKED:                          | DATE:            |
|   | SCALE: 1:1                        | SHEET 2 OF 2     |
| D | DRAWING NUMBER                    | ISSUE            |

346-ENG-MASTER