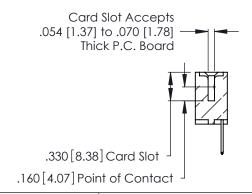

**Contact Code 560** 

INSULATOR MATERIAL: THERMOPLASTIC POLYESTER, UL 94V-0 CONTACT MATERIAL; COPPER, NICKEL, TIN ALLOY CA-725 CONTACT PLATING: GOLD ON THE MATING AREA, TIN-LEAD

ON THE CONTACT TAILS, NICKEL UNDERPLATE

346/396 SERIES CARD EDGE CONNECTOR CONTACT CODE 555,556,558,559,560 DIMENSIONS

YOUR CONNECTION TO QUALITY & SERVICE

**EDAC INC** TORONTO, ONTARIO CANADA

THESE DRAWINGS AND SPECIFICATIONS ARE THE PROPERTY OF EDAC INC.,AND SHALL NOT BE REPRODUCED, OR COPIED OR USED AS THE BASIS FOR THE MANUFACTURE OR SALE OF APPARATUS WITHOUT WRITTEN PERMISSION.