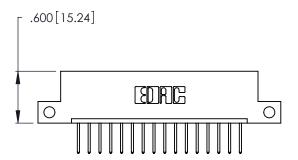

THIS IS A C.A.D. GENERATED DRAWING DO NOT MAKE MANUAL REVISIONS TO MASTER.

| 346/396 SERIES CARD EDGE CONNECTOR |
|------------------------------------|
| PART NUMBER: 346-016-526-112       |

**EDAC INC** TORONTO, ONTARIO CANADA

THESE DRAWINGS AND SPECIFICATIONS ARE THE PROPERTY OF EDAC INC.,AND SHALL NOT BE REPRODUCED, OR COPIED OR USED AS THE BASIS FOR THE MANUFACTURE OR SALE OF APPARATUS WITHOUT WRITTEN PERMISSION.

| ACAD REFERENCE NO. |             | 346-ENG-MASTER |           |
|--------------------|-------------|----------------|-----------|
| DRAWN:             | J.LEE       | DATE: AF       | PR. 22/09 |
| CHECKED:           |             | DATE:          |           |
| SCALE:             | N.T.S       | SHEET          | OF 2      |
| DRAWING N          | IUMBER      |                | ISSUE     |
| 346                | -ENG-MASTER |                | 1         |