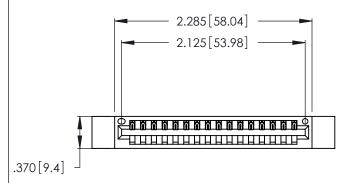

<u>Contact Dimensions:</u>
526-P.C. Tail .018 Sq. (0.46 Sq.) - Tail LG. =.350 (8.89)
.125 (3.18) Contact Spacing x .250 (6.35) Row Spacing

- INSULATOR MATERIAL: THERMOPLASTIC POLYESTER, UL 94V-0 CONTACT MATERIAL; COPPER, NICKEL, TIN ALLOY CA-725
- CONTACT PLATING: GOLD ON THE MATING AREA, TIN-LEAD ON THE CONTACT TAILS, NICKEL UNDERPLATE

THIS IS A C.A.D. GENERATED DRAWING DO NOT MAKE MANUAL REVISIONS TO MASTER.

| 346/396 SERIES CARD EDGE CONNECTOR |
|------------------------------------|
| PART NUMBER: 346-016-526-112       |

**EDAC INC** TORONTO, ONTARIO CANADA