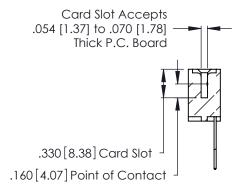

THIS IS A C.A.D. GENERATED DRAWING DO NOT MAKE MANUAL REVISIONS TO MASTER.

ISSUE NUMBER

ORIGINAL

1

**Contact Code 555** 

Contact Code 556

**Contact Code 558** 

**Contact Code 559** 

Contact Code 560

INSULATOR MATERIAL: THERMOPLASTIC POLYESTER, UL 94V-0 CONTACT MATERIAL; COPPER, NICKEL, TIN ALLOY CA-725 CONTACT PLATING: GOLD ON THE MATING AREA, TIN-LEAD

ON THE CONTACT TAILS, NICKEL UNDERPLATE

346/396 SERIES CARD EDGE CONNECTOR CONTACT CODE 555,556,558,559,560 DIMENSIONS

YOUR CONNECTION TO QUALITY & SERVICE

**EDAC INC** TORONTO, ONTARIO CANADA

THESE DRAWINGS AND SPECIFICATIONS ARE THE PROPERTY OF EDAC INC.,AND SHALL NOT BE REPRODUCED, OR COPIED OR USED AS THE BASIS FOR THE MANUFACTURE OR SALE OF APPARATUS WITHOUT WRITTEN PERMISSION.