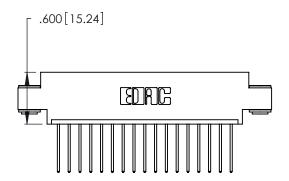

<u>Contact Dimensions:</u>
540-Wire Wrap .025 Sq. (0.64 Sq.) - Tail LG. =.560 (14.22)
.125 (3.18) Contact Spacing x .250 (6.35) Row Spacing

- INSULATOR MATERIAL: THERMOPLASTIC POLYESTER, UL 94V-0 CONTACT MATERIAL; COPPER, NICKEL, TIN ALLOY CA-725
- CONTACT PLATING: GOLD ON THE MATING AREA, TIN-LEAD ON THE CONTACT TAILS, NICKEL UNDERPLATE

THIS IS A C.A.D. GENERATED DRAWING DO NOT MAKE MANUAL REVISIONS TO MASTER.

1

| 346/396 SERIES CARD EDGE CONNECTOR |
|------------------------------------|
| PART NUMBER: 346-017-540-603       |

**EDAC INC** TORONTO, ONTARIO CANADA