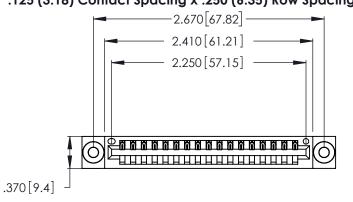

<u>Contact Dimensions:</u>
540-Wire Wrap .025 Sq. (0.64 Sq.) - Tail LG. =.560 (14.22)
.125 (3.18) Contact Spacing x .250 (6.35) Row Spacing

- INSULATOR MATERIAL: THERMOPLASTIC POLYESTER, UL 94V-0 CONTACT MATERIAL; COPPER, NICKEL, TIN ALLOY CA-725
- CONTACT PLATING: GOLD ON THE MATING AREA, TIN-LEAD ON THE CONTACT TAILS, NICKEL UNDERPLATE

THIS IS A C.A.D. GENERATED DRAWING DO NOT MAKE MANUAL REVISIONS TO MASTER.

1

| 346/396 SERIES CARD EDGE CONNECTOR |
|------------------------------------|
| PART NUMBER: 346-017-540-603       |

**EDAC INC** TORONTO, ONTARIO CANADA