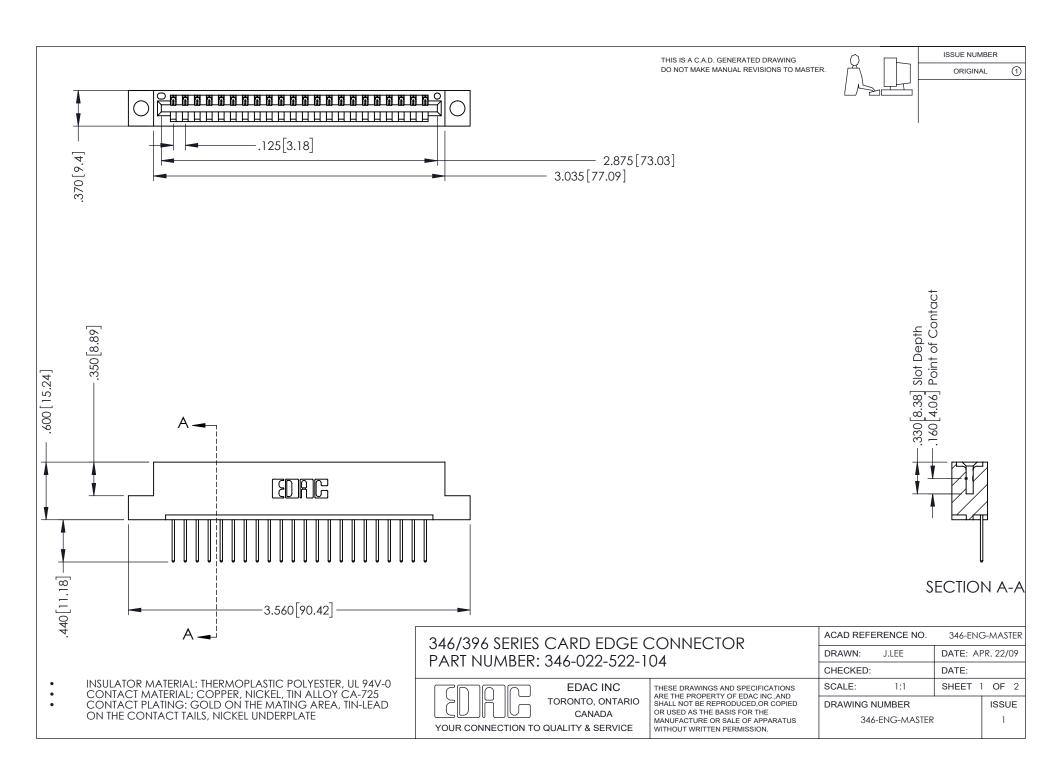

## **Contact Code 556**

INSULATOR MATERIAL: THERMOPLASTIC POLYESTER, UL 94V-0 CONTACT MATERIAL; COPPER, NICKEL, TIN ALLOY CA-725 CONTACT PLATING: GOLD ON THE MATING AREA, TIN-LEAD

ON THE CONTACT TAILS, NICKEL UNDERPLATE

## 346/396 SERIES CARD EDGE CONNECTOR CONTACT CODE 555,556,558,559,560 DIMENSIONS

YOUR CONNECTION TO QUALITY & SERVICE

**EDAC INC** TORONTO, ONTARIO CANADA

THESE DRAWINGS AND SPECIFICATIONS ARE THE PROPERTY OF EDAC INC.,AND SHALL NOT BE REPRODUCED, OR COPIED OR USED AS THE BASIS FOR THE MANUFACTURE OR SALE OF APPARATUS WITHOUT WRITTEN PERMISSION.