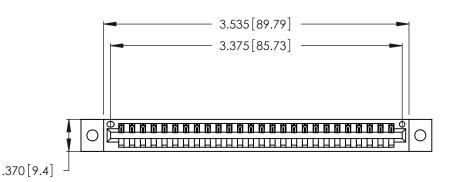

<u>Contact Dimensions:</u>
526-P.C. Tail .018 Sq. (0.46 Sq.) - Tail LG. =.350 (8.89)
.125 (3.18) Contact Spacing x .250 (6.35) Row Spacing

THIS IS A C.A.D. GENERATED DRAWING DO NOT MAKE MANUAL REVISIONS TO MASTER.