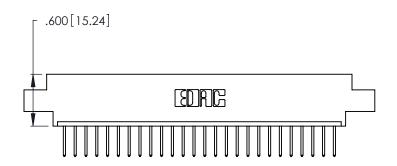

<u>Contact Dimensions:</u>
526-P.C. Tail .018 Sq. (0.46 Sq.) - Tail LG. =.350 (8.89)
.125 (3.18) Contact Spacing x .250 (6.35) Row Spacing

THIS IS A C.A.D. GENERATED DRAWING DO NOT MAKE MANUAL REVISIONS TO MASTER.