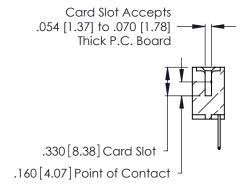

<u>Contact Dimensions:</u>
526-P.C. Tail .018 Sq. (0.46 Sq.) - Tail LG. =.350 (8.89)
.125 (3.18) Contact Spacing x .250 (6.35) Row Spacing

THIS IS A C.A.D. GENERATED DRAWING DO NOT MAKE MANUAL REVISIONS TO MASTER.