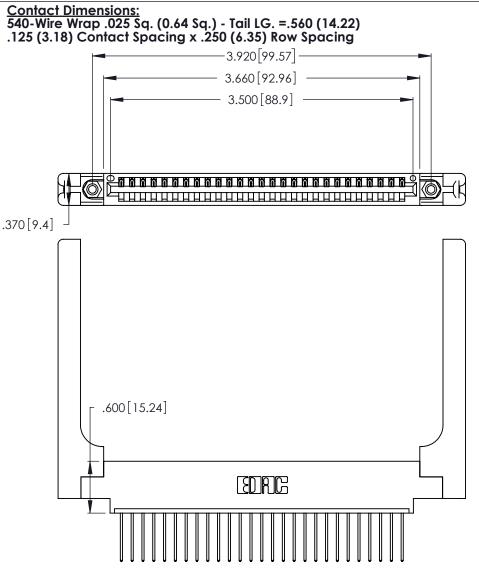

THIS IS A C.A.D. GENERATED DRAWING DO NOT MAKE MANUAL REVISIONS TO MASTER.

Card Slot Accepts .054 [1.37] to .070 [1.78] Thick P.C. Board

.330 [8.38] Card Slot

ISSUE NUMBER

ORIGINAL

1

.160 [4.07] Point of Contact 346/396 SERIES CARD EDGE CONNECTOR PART NUMBER: 346-027-540-658

INSULATOR MATERIAL: THERMOPLASTIC POLYESTER, UL 94V-0 CONTACT MATERIAL; COPPER, NICKEL, TIN ALLOY CA-725

CONTACT PLATING: GOLD ON THE MATING AREA, TIN-LEAD ON THE CONTACT TAILS, NICKEL UNDERPLATE

THIS IS A C.A.D. GENERATED DRAWING DO NOT MAKE MANUAL REVISIONS TO MASTER.