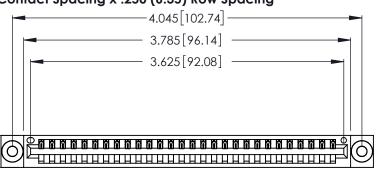

Contact Dimensions: 540-Wire Wrap .025 Sq. (0.64 Sq.) - Tail LG. =.560 (14.22) .125 (3.18) Contact Spacing x .250 (6.35) Row Spacing

.370 [9.4]

.600 [15.24] 

THIS IS A C.A.D. GENERATED DRAWING DO NOT MAKE MANUAL REVISIONS TO MASTER.