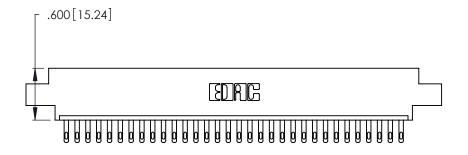

Card Slot Accepts .054 [1.37] to .070 [1.78] Thick P.C. Board .330 [8.38] Card Slot .160 [4.07] Point of Contact

- INSULATOR MATERIAL: THERMOPLASTIC POLYESTER, UL 94V-0 CONTACT MATERIAL; COPPER, NICKEL, TIN\_ALLOY CA-725
- CONTACT PLATING: GOLD ON THE MATING AREA, TIN-LEAD ON THE CONTACT TAILS, NICKEL UNDERPLATE

346/396 SERIES CARD EDGE CONNECTOR PART NUMBER: 346-032-500-607

**EDAC INC** TORONTO, ONTARIO CANADA

THESE DRAWINGS AND SPECIFICATIONS ARE THE PROPERTY OF EDAC INC.,AND SHALL NOT BE REPRODUCED, OR COPIED OR USED AS THE BASIS FOR THE MANUFACTURE OR SALE OF APPARATUS WITHOUT WRITTEN PERMISSION.