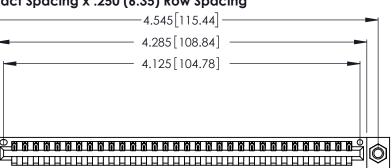

Contact Dimensions: 500-Wire Hole .050x.025 (1.27x0.64) - Tail LG. =.260 (6.60) .125 (3.18) Contact Spacing x .250 (6.35) Row Spacing

.370 [9.4]

THIS IS A C.A.D. GENERATED DRAWING DO NOT MAKE MANUAL REVISIONS TO MASTER.

346/396 SERIES CARD EDGE CONNECTOR PART NUMBER: 346-032-500-607

**EDAC INC** TORONTO, ONTARIO CANADA

THESE DRAWINGS AND SPECIFICATIONS ARE THE PROPERTY OF EDAC INC.,AND SHALL NOT BE REPRODUCED, OR COPIED OR USED AS THE BASIS FOR THE MANUFACTURE OR SALE OF APPARATUS WITHOUT WRITTEN PERMISSION.