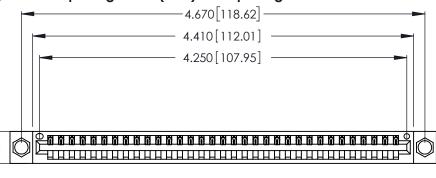

<u>Contact Dimensions:</u>
522-P.C. Tail .025 Sq. (0.64 Sq.) - Tail LG. =.440 (11.18)
.125 (3.18) Contact Spacing x .250 (6.35) Row Spacing

.370 [9.4]

THIS IS A C.A.D. GENERATED DRAWING DO NOT MAKE MANUAL REVISIONS TO MASTER.

Card Slot Accepts .054 [1.37] to .070 [1.78] Thick P.C. Board .330 [8.38] Card Slot .160 [4.07] Point of Contact

INSULATOR MATERIAL: THERMOPLASTIC POLYESTER, UL 94V-0 CONTACT MATERIAL; COPPER, NICKEL, TIN ALLOY CA-725

CONTACT PLATING: GOLD ON THE MATING AREA, TIN-LEAD ON THE CONTACT TAILS, NICKEL UNDERPLATE

346/396 SERIES CARD EDGE CONNECTOR PART NUMBER: 346-033-522-104

**EDAC INC** TORONTO, ONTARIO CANADA

THESE DRAWINGS AND SPECIFICATIONS ARE THE PROPERTY OF EDAC INC., AND SHALL NOT BE REPRODUCED, OR COPIED OR USED AS THE BASIS FOR THE MANUFACTURE OR SALE OF APPARATUS WITHOUT WRITTEN PERMISSION.