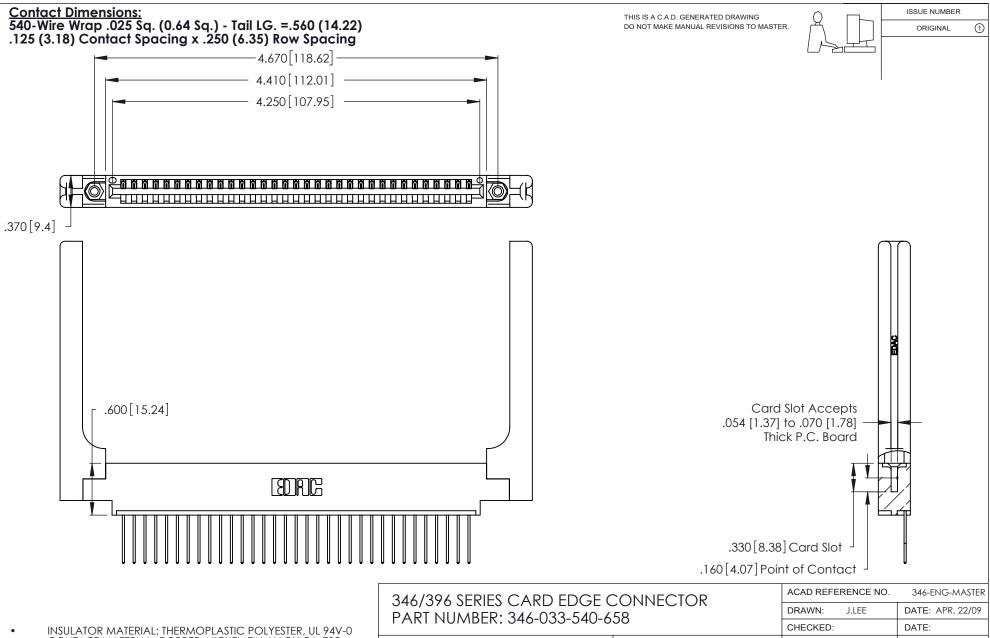

INSULATOR MATERIAL: THERMOPLASTIC POLYESTER, UL 94V-0 CONTACT MATERIAL; COPPER, NICKEL, TIN ALLOY CA-725

CONTACT PLATING: GOLD ON THE MATING AREA, TIN-LEAD ON THE CONTACT TAILS, NICKEL UNDERPLATE

YOUR CONNECTION TO QUALITY & SERVICE