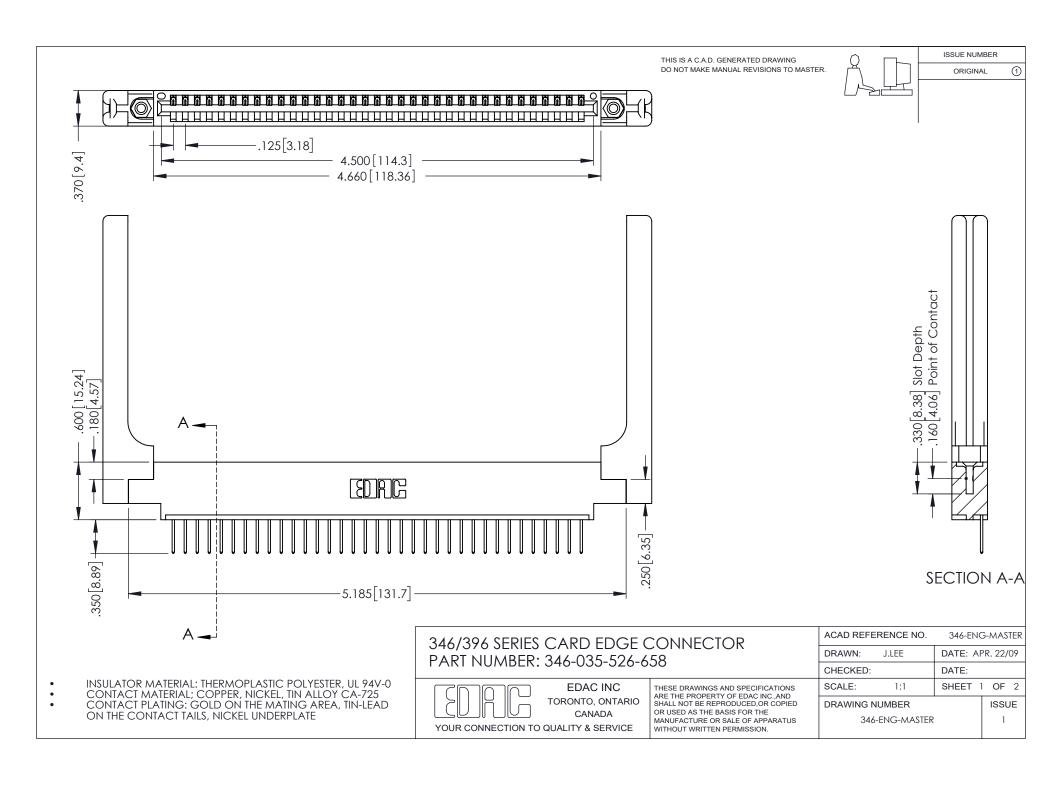

## **Contact Code 556**

INSULATOR MATERIAL: THERMOPLASTIC POLYESTER, UL 94V-0 CONTACT MATERIAL; COPPER, NICKEL, TIN ALLOY CA-725 CONTACT PLATING: GOLD ON THE MATING AREA, TIN-LEAD

ON THE CONTACT TAILS, NICKEL UNDERPLATE

## 346/396 SERIES CARD EDGE CONNECTOR CONTACT CODE 555,556,558,559,560 DIMENSIONS

YOUR CONNECTION TO QUALITY & SERVICE

**EDAC INC** TORONTO, ONTARIO CANADA

THESE DRAWINGS AND SPECIFICATIONS ARE THE PROPERTY OF EDAC INC.,AND SHALL NOT BE REPRODUCED, OR COPIED OR USED AS THE BASIS FOR THE MANUFACTURE OR SALE OF APPARATUS WITHOUT WRITTEN PERMISSION.