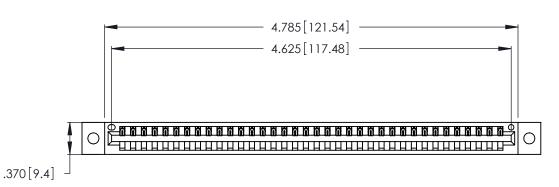

<u>Contact Dimensions:</u>
540-Wire Wrap .025 Sq. (0.64 Sq.) - Tail LG. =.560 (14.22)
.125 (3.18) Contact Spacing x .250 (6.35) Row Spacing

THIS IS A C.A.D. GENERATED DRAWING DO NOT MAKE MANUAL REVISIONS TO MASTER.

1

Card Slot Accepts .054 [1.37] to .070 [1.78] Thick P.C. Board .330 [8.38] Card Slot .160 [4.07] Point of Contact

- INSULATOR MATERIAL: THERMOPLASTIC POLYESTER, UL 94V-0 CONTACT MATERIAL; COPPER, NICKEL, TIN ALLOY CA-725
- CONTACT PLATING: GOLD ON THE MATING AREA, TIN-LEAD ON THE CONTACT TAILS, NICKEL UNDERPLATE

346/396 SERIES CARD EDGE CONNECTOR PART NUMBER: 346-036-540-602

**EDAC INC** TORONTO, ONTARIO CANADA

THESE DRAWINGS AND SPECIFICATIONS ARE THE PROPERTY OF EDAC INC.,AND SHALL NOT BE REPRODUCED, OR COPIED OR USED AS THE BASIS FOR THE MANUFACTURE OR SALE OF APPARATUS WITHOUT WRITTEN PERMISSION.