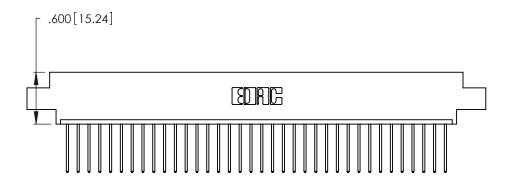

THIS IS A C.A.D. GENERATED DRAWING DO NOT MAKE MANUAL REVISIONS TO MASTER.

ISSUE NUMBER

ORIGINAL

1

**Contact Code 555** 

Contact Code 556

**Contact Code 558** 

**Contact Code 559** 

**Contact Code 560** 

INSULATOR MATERIAL: THERMOPLASTIC POLYESTER, UL 94V-0 CONTACT MATERIAL; COPPER, NICKEL, TIN ALLOY CA-725 CONTACT PLATING: GOLD ON THE MATING AREA, TIN-LEAD

ON THE CONTACT TAILS, NICKEL UNDERPLATE

346/396 SERIES CARD EDGE CONNECTOR CONTACT CODE 555,556,558,559,560 DIMENSIONS

YOUR CONNECTION TO QUALITY & SERVICE

**EDAC INC** TORONTO, ONTARIO CANADA

THESE DRAWINGS AND SPECIFICATIONS ARE THE PROPERTY OF EDAC INC.,AND SHALL NOT BE REPRODUCED, OR COPIED OR USED AS THE BASIS FOR THE MANUFACTURE OR SALE OF APPARATUS WITHOUT WRITTEN PERMISSION.