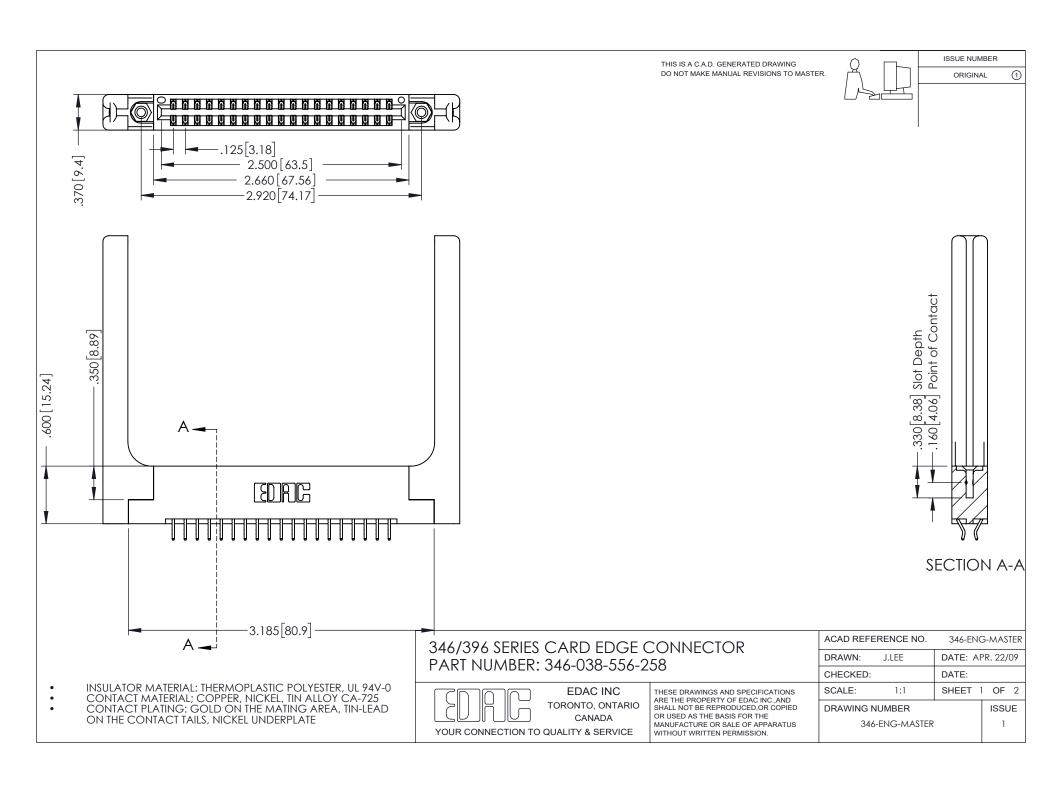

## **Contact Code 556**

INSULATOR MATERIAL: THERMOPLASTIC POLYESTER, UL 94V-0 CONTACT MATERIAL; COPPER, NICKEL, TIN ALLOY CA-725 CONTACT PLATING: GOLD ON THE MATING AREA, TIN-LEAD

ON THE CONTACT TAILS, NICKEL UNDERPLATE

## 346/396 SERIES CARD EDGE CONNECTOR CONTACT CODE 555,556,558,559,560 DIMENSIONS

YOUR CONNECTION TO QUALITY & SERVICE

**EDAC INC** TORONTO, ONTARIO CANADA

THESE DRAWINGS AND SPECIFICATIONS ARE THE PROPERTY OF EDAC INC.,AND SHALL NOT BE REPRODUCED, OR COPIED OR USED AS THE BASIS FOR THE MANUFACTURE OR SALE OF APPARATUS WITHOUT WRITTEN PERMISSION.