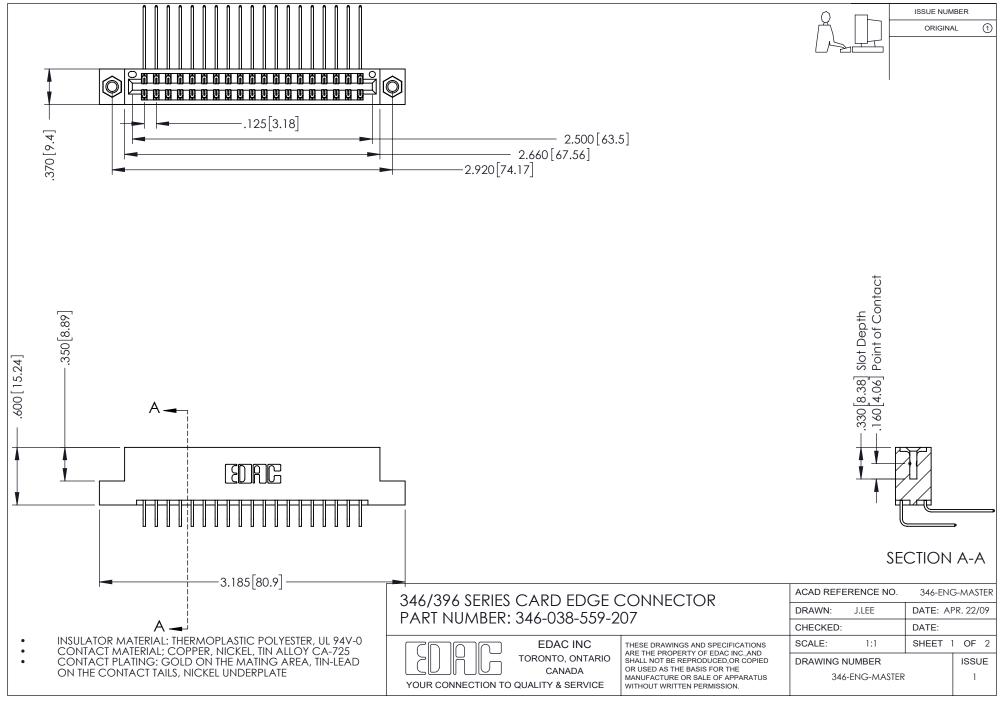

## **Contact Code 556**

INSULATOR MATERIAL: THERMOPLASTIC POLYESTER, UL 94V-0 CONTACT MATERIAL; COPPER, NICKEL, TIN ALLOY CA-725 CONTACT PLATING: GOLD ON THE MATING AREA, TIN-LEAD

ON THE CONTACT TAILS, NICKEL UNDERPLATE

## 346/396 SERIES CARD EDGE CONNECTOR CONTACT CODE 555,556,558,559,560 DIMENSIONS

YOUR CONNECTION TO QUALITY & SERVICE

**EDAC INC** TORONTO, ONTARIO CANADA

THESE DRAWINGS AND SPECIFICATIONS ARE THE PROPERTY OF EDAC INC.,AND SHALL NOT BE REPRODUCED, OR COPIED OR USED AS THE BASIS FOR THE MANUFACTURE OR SALE OF APPARATUS WITHOUT WRITTEN PERMISSION.