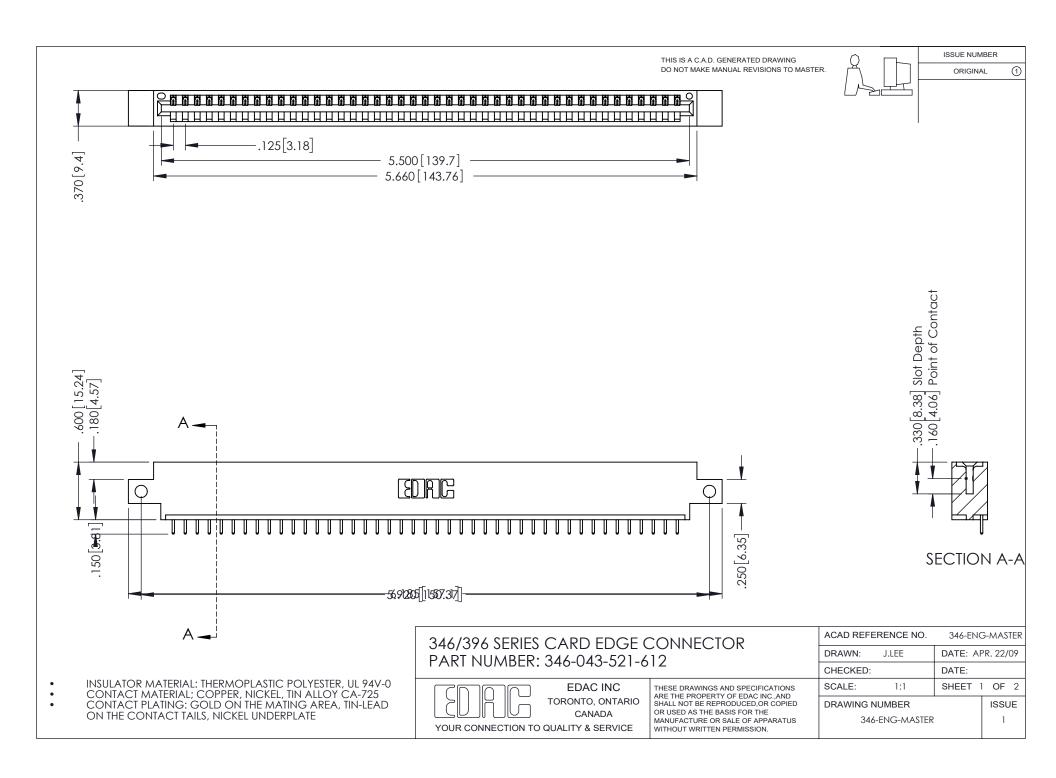

## **Contact Code 556**

INSULATOR MATERIAL: THERMOPLASTIC POLYESTER, UL 94V-0 CONTACT MATERIAL; COPPER, NICKEL, TIN ALLOY CA-725 CONTACT PLATING: GOLD ON THE MATING AREA, TIN-LEAD

ON THE CONTACT TAILS, NICKEL UNDERPLATE

## 346/396 SERIES CARD EDGE CONNECTOR CONTACT CODE 555,556,558,559,560 DIMENSIONS

YOUR CONNECTION TO QUALITY & SERVICE

**EDAC INC** TORONTO, ONTARIO CANADA

THESE DRAWINGS AND SPECIFICATIONS ARE THE PROPERTY OF EDAC INC.,AND SHALL NOT BE REPRODUCED, OR COPIED OR USED AS THE BASIS FOR THE MANUFACTURE OR SALE OF APPARATUS WITHOUT WRITTEN PERMISSION.