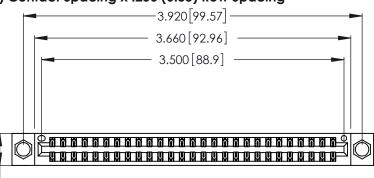

Contact Dimensions: 540-Wire Wrap .025 Sq. (0.64 Sq.) - Tail LG. =.560 (14.22) .125 (3.18) Contact Spacing x .250 (6.35) Row Spacing

.370 [9.4]

.600 [15.24] 

THIS IS A C.A.D. GENERATED DRAWING DO NOT MAKE MANUAL REVISIONS TO MASTER.

ISSUE NUMBER ORIGINAL 1

.054 [1.37] to .070 [1.78] Thick P.C. Board .330 [8.38] Card Slot .160 [4.07] Point of Contact

Card Slot Accepts

346/396 SERIES CARD EDGE CONNECTOR PART NUMBER: 346-054-540-804

YOUR CONNECTION TO QUALITY & SERVICE