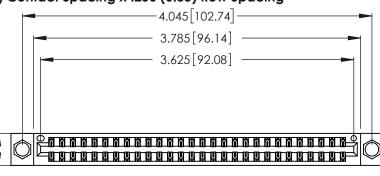

ISSUE NUMBER ORIGINAL 1

Card Slot Accepts .054 [1.37] to .070 [1.78] Thick P.C. Board .330 [8.38] Card Slot .160 [4.07] Point of Contact

346/396 SERIES CARD EDGE CONNECTOR PART NUMBER: 346-056-522-804

**EDAC INC** TORONTO, ONTARIO CANADA