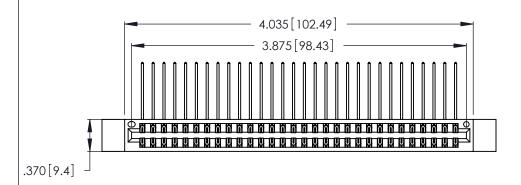

Contact Dimensions:
558-90 Degree Bend (Code 541 Contacts)
See Sheet 2 for Contact Code 555, 556, 558, 559, 560 Dimensions

THIS IS A C.A.D. GENERATED DRAWING DO NOT MAKE MANUAL REVISIONS TO MASTER.

- INSULATOR MATERIAL: THERMOPLASTIC POLYESTER, UL 94V-0 CONTACT MATERIAL; COPPER, NICKEL, TIN ALLOY CA-725
- CONTACT PLATING: GOLD ON THE MATING AREA, TIN-LEAD ON THE CONTACT TAILS, NICKEL UNDERPLATE

346/396 SERIES CARD EDGE CONNECTOR PART NUMBER: 346-060-558-212

**EDAC INC** TORONTO, ONTARIO CANADA

THESE DRAWINGS AND SPECIFICATIONS ARE THE PROPERTY OF EDAC INC., AND SHALL NOT BE REPRODUCED, OR COPIED OR USED AS THE BASIS FOR THE MANUFACTURE OR SALE OF APPARATUS WITHOUT WRITTEN PERMISSION.