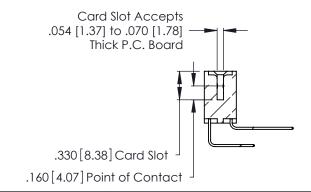

THIS IS A C.A.D. GENERATED DRAWING DO NOT MAKE MANUAL REVISIONS TO MASTER.

ISSUE NUMBER

ORIGINAL

1

**Contact Code 555** 

Contact Code 556

**Contact Code 558** 

**Contact Code 559** 

Contact Code 560

INSULATOR MATERIAL: THERMOPLASTIC POLYESTER, UL 94V-0 CONTACT MATERIAL; COPPER, NICKEL, TIN ALLOY CA-725 CONTACT PLATING: GOLD ON THE MATING AREA, TIN-LEAD ON THE CONTACT TAILS, NICKEL UNDERPLATE

346/396 SERIES CARD EDGE CONNECTOR CONTACT CODE 555,556,558,559,560 DIMENSIONS

YOUR CONNECTION TO QUALITY & SERVICE

**EDAC INC** TORONTO, ONTARIO CANADA

THESE DRAWINGS AND SPECIFICATIONS ARE THE PROPERTY OF EDAC INC.,AND SHALL NOT BE REPRODUCED, OR COPIED OR USED AS THE BASIS FOR THE MANUFACTURE OR SALE OF APPARATUS WITHOUT WRITTEN PERMISSION.