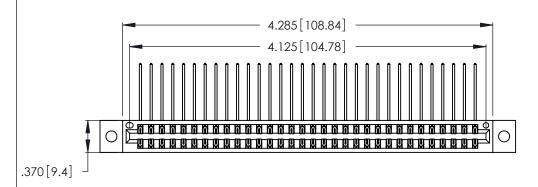

Contact Dimensions:
559-90 Degree Bend (Code 541 Contacts)
See Sheet 2 for Contact Code 555, 556, 558, 559, 560 Dimensions

THIS IS A C.A.D. GENERATED DRAWING DO NOT MAKE MANUAL REVISIONS TO MASTER.

Card Slot Accepts .054 [1.37] to .070 [1.78] Thick P.C. Board .330 [8.38] Card Slot .160 [4.07] Point of Contact

- INSULATOR MATERIAL: THERMOPLASTIC POLYESTER, UL 94V-0 CONTACT MATERIAL; COPPER, NICKEL, TIN ALLOY CA-725
- CONTACT PLATING: GOLD ON THE MATING AREA, TIN-LEAD ON THE CONTACT TAILS, NICKEL UNDERPLATE

| 346/396 SERIES CARD EDGE CONNECTOR |
|------------------------------------|
| PART NUMBER: 346-064-559-202       |