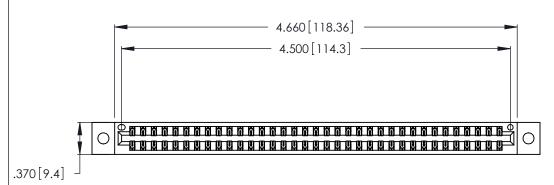

<u>Contact Dimensions:</u>
521-P.C. Tail .025 Sq. (0.64 Sq.) - Tail LG. =.150 (3.81)
.125 (3.18) Contact Spacing x .250 (6.35) Row Spacing

THIS IS A C.A.D. GENERATED DRAWING DO NOT MAKE MANUAL REVISIONS TO MASTER.

| 346/396 SERIES CARD EDGE CONNECTO | <b>∑</b> k |
|-----------------------------------|------------|
| PART NUMBER: 346-070-521-802      |            |

YOUR CONNECTION TO QUALITY & SERVICE

**EDAC INC** TORONTO, ONTARIO CANADA