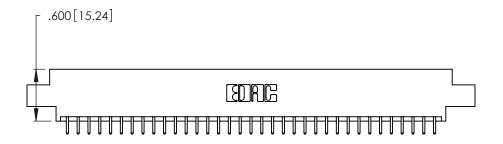

| 346/396 SERIES CARD EDGE CONNECTO | <b>∑</b> k |
|-----------------------------------|------------|
| PART NUMBER: 346-070-521-802      |            |

YOUR CONNECTION TO QUALITY & SERVICE

**EDAC INC** TORONTO, ONTARIO CANADA