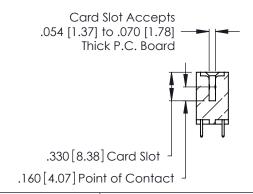

THIS IS A C.A.D. GENERATED DRAWING DO NOT MAKE MANUAL REVISIONS TO MASTER.

ISSUE NUMBER

ORIGINAL

1

**Contact Code 555** 

Contact Code 556

**Contact Code 558** 

**Contact Code 559** 

**Contact Code 560** 

INSULATOR MATERIAL: THERMOPLASTIC POLYESTER, UL 94V-0 CONTACT MATERIAL; COPPER, NICKEL, TIN ALLOY CA-725 CONTACT PLATING: GOLD ON THE MATING AREA, TIN-LEAD

ON THE CONTACT TAILS, NICKEL UNDERPLATE

346/396 SERIES CARD EDGE CONNECTOR CONTACT CODE 555,556,558,559,560 DIMENSIONS

YOUR CONNECTION TO QUALITY & SERVICE

**EDAC INC** TORONTO, ONTARIO CANADA

THESE DRAWINGS AND SPECIFICATIONS ARE THE PROPERTY OF EDAC INC.,AND SHALL NOT BE REPRODUCED, OR COPIED OR USED AS THE BASIS FOR THE MANUFACTURE OR SALE OF APPARATUS WITHOUT WRITTEN PERMISSION.