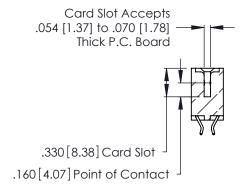

Contact Dimensions:
556-Extender Board Bend (Code 520 Contacts)
See Sheet 2 for Contact Code 555, 556, 558, 559, 560 Dimensions

THIS IS A C.A.D. GENERATED DRAWING DO NOT MAKE MANUAL REVISIONS TO MASTER.

1

INSULATOR MATERIAL: THERMOPLASTIC POLYESTER, UL 94V-0 CONTACT MATERIAL; COPPER, NICKEL, TIN\_ALLOY CA-725

CONTACT PLATING: GOLD ON THE MATING AREA, TIN-LEAD ON THE CONTACT TAILS, NICKEL UNDERPLATE

| 346/396 SERIES CARD EDGE CONNECTOR |
|------------------------------------|
| PART NUMBER: 346-072-556-212       |