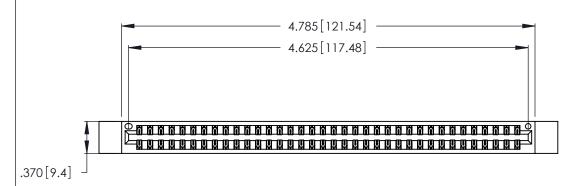

Contact Dimensions:
556-Extender Board Bend (Code 520 Contacts)
See Sheet 2 for Contact Code 555, 556, 558, 559, 560 Dimensions

THIS IS A C.A.D. GENERATED DRAWING DO NOT MAKE MANUAL REVISIONS TO MASTER.

1

INSULATOR MATERIAL: THERMOPLASTIC POLYESTER, UL 94V-0 CONTACT MATERIAL; COPPER, NICKEL, TIN\_ALLOY CA-725

CONTACT PLATING: GOLD ON THE MATING AREA, TIN-LEAD ON THE CONTACT TAILS, NICKEL UNDERPLATE

| 346/396 SERIES CARD EDGE CONNECTOR |
|------------------------------------|
| PART NUMBER: 346-072-556-212       |