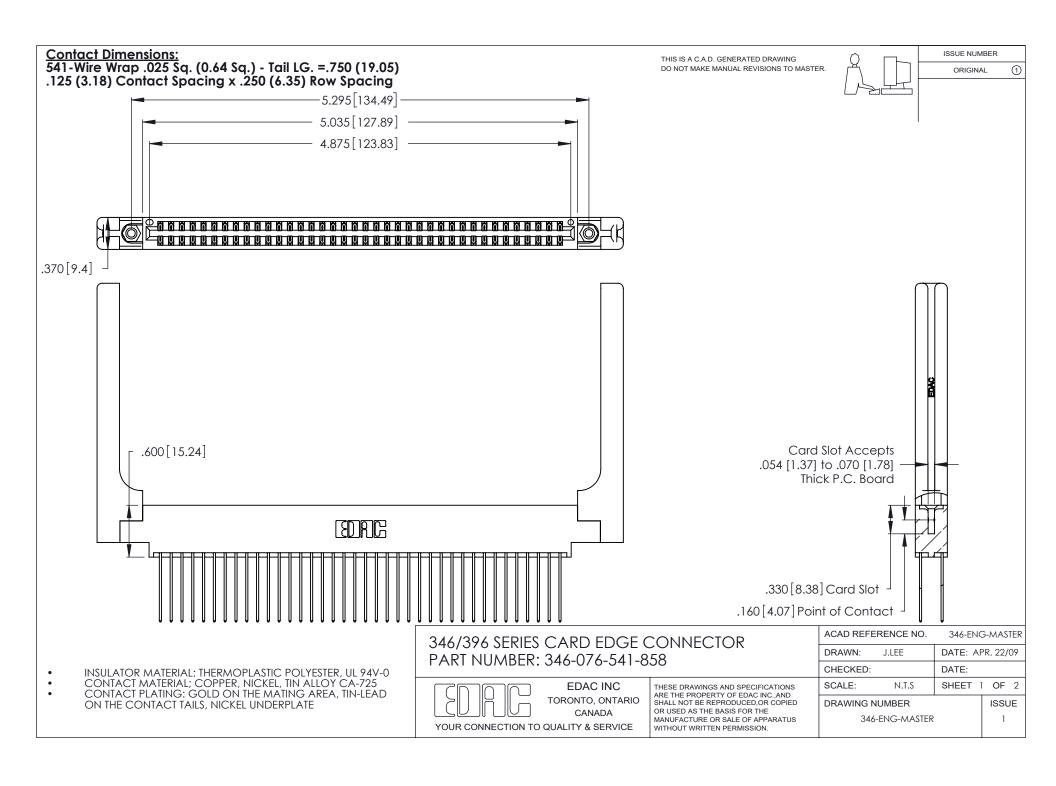

THIS IS A C.A.D. GENERATED DRAWING DO NOT MAKE MANUAL REVISIONS TO MASTER.

ISSUE NUMBER

ORIGINAL

1

**Contact Code 555** 

Contact Code 556

**Contact Code 558** 

**Contact Code 559** 

Contact Code 560

INSULATOR MATERIAL: THERMOPLASTIC POLYESTER, UL 94V-0 CONTACT MATERIAL; COPPER, NICKEL, TIN ALLOY CA-725 CONTACT PLATING: GOLD ON THE MATING AREA, TIN-LEAD

ON THE CONTACT TAILS, NICKEL UNDERPLATE

346/396 SERIES CARD EDGE CONNECTOR CONTACT CODE 555,556,558,559,560 DIMENSIONS

YOUR CONNECTION TO QUALITY & SERVICE

**EDAC INC** TORONTO, ONTARIO CANADA

THESE DRAWINGS AND SPECIFICATIONS ARE THE PROPERTY OF EDAC INC.,AND SHALL NOT BE REPRODUCED, OR COPIED OR USED AS THE BASIS FOR THE MANUFACTURE OR SALE OF APPARATUS WITHOUT WRITTEN PERMISSION.