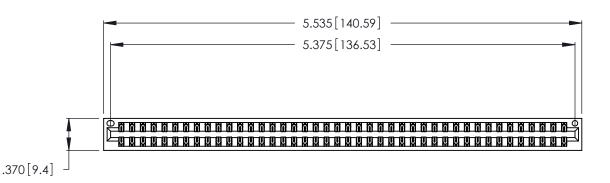

Contact Dimensions:
556-Extender Board Bend (Code 520 Contacts)
See Sheet 2 for Contact Code 555, 556, 558, 559, 560 Dimensions

THIS IS A C.A.D. GENERATED DRAWING DO NOT MAKE MANUAL REVISIONS TO MASTER.

ISSUE NUMBER ORIGINAL 1

.600 [15.24] EDING

- INSULATOR MATERIAL: THERMOPLASTIC POLYESTER, UL 94V-0 CONTACT MATERIAL; COPPER, NICKEL, TIN ALLOY CA-725
- CONTACT PLATING: GOLD ON THE MATING AREA, TIN-LEAD ON THE CONTACT TAILS, NICKEL UNDERPLATE

346/396 SERIES CARD EDGE CONNECTOR PART NUMBER: 346-084-556-201

**EDAC INC** TORONTO, ONTARIO CANADA

THESE DRAWINGS AND SPECIFICATIONS ARE THE PROPERTY OF EDAC INC., AND SHALL NOT BE REPRODUCED, OR COPIED OR USED AS THE BASIS FOR THE MANUFACTURE OR SALE OF APPARATUS WITHOUT WRITTEN PERMISSION.