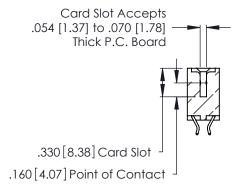

THIS IS A C.A.D. GENERATED DRAWING DO NOT MAKE MANUAL REVISIONS TO MASTER.

ISSUE NUMBER

ORIGINAL

1

**Contact Code 555** 

Contact Code 556

**Contact Code 558** 

**Contact Code 559** 

**Contact Code 560** 

INSULATOR MATERIAL: THERMOPLASTIC POLYESTER, UL 94V-0 CONTACT MATERIAL; COPPER, NICKEL, TIN ALLOY CA-725 CONTACT PLATING: GOLD ON THE MATING AREA, TIN-LEAD ON THE CONTACT TAILS, NICKEL UNDERPLATE

346/396 SERIES CARD EDGE CONNECTOR CONTACT CODE 555,556,558,559,560 DIMENSIONS

YOUR CONNECTION TO QUALITY & SERVICE

**EDAC INC** TORONTO, ONTARIO CANADA

THESE DRAWINGS AND SPECIFICATIONS ARE THE PROPERTY OF EDAC INC.,AND SHALL NOT BE REPRODUCED, OR COPIED OR USED AS THE BASIS FOR THE MANUFACTURE OR SALE OF APPARATUS WITHOUT WRITTEN PERMISSION.