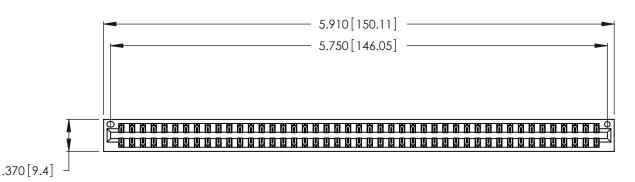

Contact Dimensions:
560-Extender Board Bend (Code 523 Contacts)
See Sheet 2 for Contact Code 555, 556, 558, 559, 560 Dimensions

THIS IS A C.A.D. GENERATED DRAWING DO NOT MAKE MANUAL REVISIONS TO MASTER.

346/396 SERIES CARD EDGE CONNECTOR PART NUMBER: 346-090-560-201

YOUR CONNECTION TO QUALITY & SERVICE

**EDAC INC** TORONTO, ONTARIO CANADA

THESE DRAWINGS AND SPECIFICATIONS ARE THE PROPERTY OF EDAC INC., AND SHALL NOT BE REPRODUCED, OR COPIED OR USED AS THE BASIS FOR THE MANUFACTURE OR SALE OF APPARATUS WITHOUT WRITTEN PERMISSION.