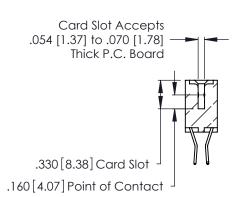

THIS IS A C.A.D. GENERATED DRAWING DO NOT MAKE MANUAL REVISIONS TO MASTER.

ISSUE NUMBER

ORIGINAL

1

**Contact Code 555** 

Contact Code 556

**Contact Code 558** 

**Contact Code 559** 

**Contact Code 560** 

INSULATOR MATERIAL: THERMOPLASTIC POLYESTER, UL 94V-0 CONTACT MATERIAL; COPPER, NICKEL, TIN ALLOY CA-725 CONTACT PLATING: GOLD ON THE MATING AREA, TIN-LEAD ON THE CONTACT TAILS, NICKEL UNDERPLATE

346/396 SERIES CARD EDGE CONNECTOR CONTACT CODE 555,556,558,559,560 DIMENSIONS

YOUR CONNECTION TO QUALITY & SERVICE

**EDAC INC** TORONTO, ONTARIO CANADA

THESE DRAWINGS AND SPECIFICATIONS ARE THE PROPERTY OF EDAC INC.,AND SHALL NOT BE REPRODUCED, OR COPIED OR USED AS THE BASIS FOR THE MANUFACTURE OR SALE OF APPARATUS WITHOUT WRITTEN PERMISSION.