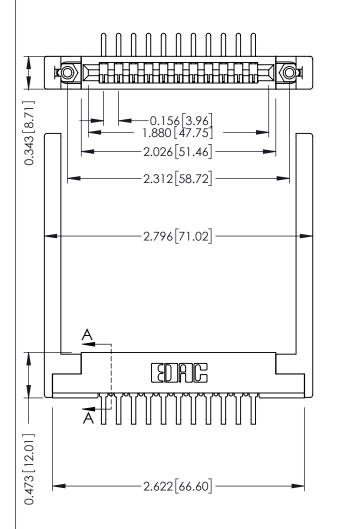

**Mounting Option** .344 (8.74) Offset Card Guides **Contact Detail** 

90 Degree Bend (Code 522 and 540 Contacts) .156 [3.96] Contact Spacing x .200 [5.08] Row Spacing

307 / 357 Card Edge Connector Part Number: 357-011-558-168

.175 [4.45] Point of Contact (FROM BTM OF SLOT)

Card Slot Accepts .054 [1.37] to .070 [1.78] Thick P.C. Board