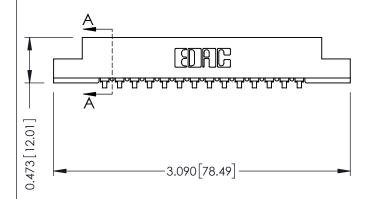

## **See Accompanying Pages for:**

- **Contact Bend Details**
- **Mounting Options**

## SECTION A-A

307 / 357 Card Edge Connector Part Number: 357-014-453-108

**EDAC INC** TORONTO, ONTARIO CANADA

THESE DRAWINGS AND SPECIFICATIONS ARE THE PROPERTY OF EDAC INC.,AND SHALL NOT BE REPRODUCED, OR COPIED OR USED AS THE BASIS FOR THE MANUFACTURE OR SALE OF APPARATUS WITHOUT WRITTEN PERMISSION.