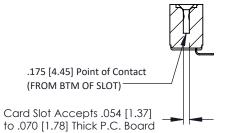

## SECTION A-A

307 / 357 Card Edge Connector Part Number: 357-014-453-108

**EDAC INC** TORONTO, ONTARIO CANADA

THESE DRAWINGS AND SPECIFICATIONS ARE THE PROPERTY OF EDAC INC.,AND SHALL NOT BE REPRODUCED, OR COPIED OR USED AS THE BASIS FOR THE MANUFACTURE OR SALE OF APPARATUS WITHOUT WRITTEN PERMISSION.