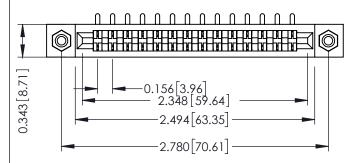

.156 [3.96] Contact Spacing x .200 [5.08] Row Spacing

THIS IS A C.A.D. GENERATED DRAWING DO NOT MAKE MANUAL REVISIONS TO MASTER.

ISSUE NUMBER ORIGINAL

## SECTION A-A

307 / 357 Card Edge Connector Part Number: 357-014-453-108

**EDAC INC** TORONTO, ONTARIO CANADA

THESE DRAWINGS AND SPECIFICATIONS ARE THE PROPERTY OF EDAC INC.,AND SHALL NOT BE REPRODUCED, OR COPIED OR USED AS THE BASIS FOR THE MANUFACTURE OR SALE OF APPARATUS WITHOUT WRITTEN PERMISSION.