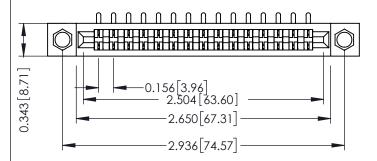

Mounting Option
.156 (3.96) Dia. Mounting Holes

**Contact Detail** 

90 Degree Bend (Code 521 Contacts)

.156 [3.96] Contact Spacing x .200 [5.08] Row Spacing

THIS IS A C.A.D. GENERATED DRAWING DO NOT MAKE MANUAL REVISIONS TO MAS