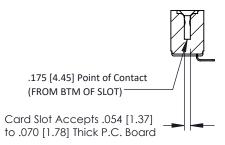

## **See Accompanying Pages for:**

- Contact Bend Details
- Mounting Options

SECTION A-A

307 ENG MASTER
DATE: AUG. 11/09

SHEET 1 OF 3

J.LEE

307 Assembly

NTS