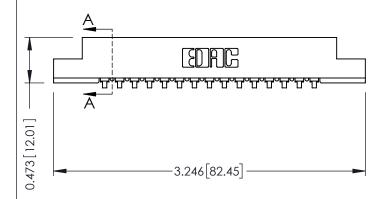

## **See Accompanying Pages for:**

- Contact Bend Details
- Mounting Options

SECTION A-A

307 ENG MASTER
DATE: AUG. 11/09

SHEET 1 OF 3

J.LEE

307 Assembly

NTS