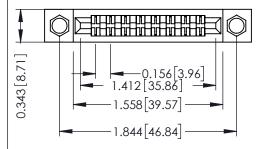

Mounting Option
.156 (3.96) Dia. Mounting Holes

**Contact Detail** 

Extender Board Bend (Code 522 Contacts)
.156 [3.96] Contact Spacing x .200 [5.08] Row Spacing

THIS IS A C.A.D. GENERATED DRAWING DO NOT MAKE MANUAL REVISIONS TO MAS ER.