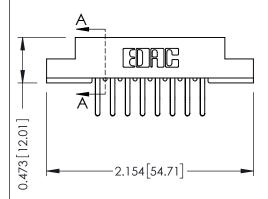

## **See Accompanying Pages for:**

- Contact Bend Details
- Mounting Options

**SECTION A-A** 

307 ENG MASTER
DATE: AUG. 11/09

SHEET 1 OF 3

J.LEE

307 Assembly

NTS