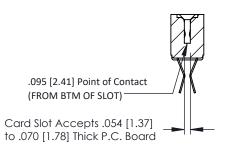

Mounting Option
.156 (3.96) Dia. Mounting Holes

**Contact Detail** 

Extender Board Bend (Code 522 Contacts)
.156 [3.96] Contact Spacing x .200 [5.08] Row Spacing

THIS IS A C.A.D. GENERATED DRAWING DO NOT MAKE MANUAL REVISIONS TO MAS ER.

ISSUE NUMBER

ORIGINAL





## **See Accompanying Pages for:**

- Contact Bend Details
- Mounting Options

**SECTION A-A** 

307 ENG MASTER
DATE: AUG. 11/09

SHEET 1 OF 3



J.LEE

307 Assembly

NTS

| 307 / 357 Card Edge Connector<br>Part Number: 357-016-560-204 |                                                                   | AC |
|---------------------------------------------------------------|-------------------------------------------------------------------|----|
|                                                               |                                                                   | DF |
|                                                               |                                                                   | СТ |
| COOO EDAC INC                                                 | THESE DRAWINGS AND SPECIFICATIONS ARE THE PROPERTY OF EDAC INCAND | SC |
| TORONTO, ONTARIO CANADA                                       | SHALL NOT B