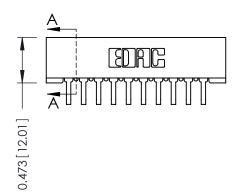

## SECTION A-A

307 ENG MASTER
DATE: AUG. 11/09

SHEET 1 OF 3

J.LEE

307 Assembly

NTS

| 307 / 357 Card Edge Connector Part Number: 357-020-559-201 |                                                                                                                                                                                                 | AC A |
|------------------------------------------------------------|-------------------------------------------------------------------------------------------------------------------------------------------------------------------------------------------------|------|
| 1 311 1 (011) 001: 007 020 007 201                         |                                                                                                                                                                                                 | СН   |
| EDAC INC                                                   | THESE DRAWINGS AND SPECIFICATIONS ARE THE PROPERTY OF EDAC INC.,AND SHALL NOT BE REPRODUCED,OR COPIED OR USED AS THE BASIS FOR THE MANUFACTURE OR SALE OF APPARATUS WITHOUT WRITTEN PERMISSION. | SC/  |
| TORONTO, ONTARIO                                           |                                                                                                                                                                                                 | DRA  |
| YOUR CONNECTION TO QUALITY & SERVICE                       |                                                                                                                                                                                                 |      |