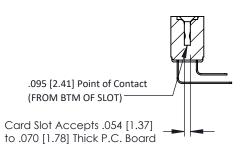

## SECTION A-A

307 ENG MASTER
DATE: AUG. 11/09

SHEET 1 OF 3

J.LEE

307 Assembly

NTS

| 307 / 357 Card Edge Connector Part Number: 357-020-559-201 |                                                                                                                                                                                                 | AC A |
|------------------------------------------------------------|-------------------------------------------------------------------------------------------------------------------------------------------------------------------------------------------------|------|
| 1 311 1 (011) 001: 007 020 007 201                         |                                                                                                                                                                                                 | СН   |
| EDAC INC                                                   | THESE DRAWINGS AND SPECIFICATIONS ARE THE PROPERTY OF EDAC INC.,AND SHALL NOT BE REPRODUCED,OR COPIED OR USED AS THE BASIS FOR THE MANUFACTURE OR SALE OF APPARATUS WITHOUT WRITTEN PERMISSION. | SC/  |
| TORONTO, ONTARIO                                           |                                                                                                                                                                                                 | DRA  |
| YOUR CONNECTION TO QUALITY & SERVICE                       |                                                                                                                                                                                                 |      |