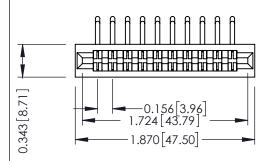

Mounting Option
No Mounting Lugs

**Contact Detail** 

90 Degree Bend (Code 522 and 540 Contacts) .156 [3.96] Contact Spacing x .200 [5.08] Row Spacing THIS IS A C.A.D. GENERATED DRAWING DO NOT MAKE MANUAL REVISIONS TO MAS