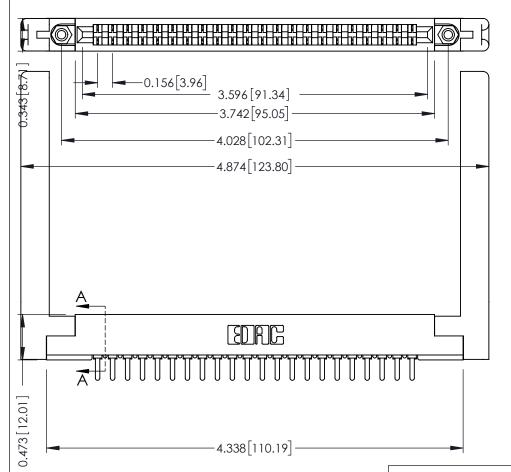

**Mounting Option** .468 (11.89) Offset Card Guides **Contact Detail** 

PC Tail .046x.014(1.17x0.36) - Tail LG=.213(5.41) .156 [3.96] Contact Spacing x .200 [5.08] Row Spacing

SECTION A-A

.175 [4.45] Point of Contact (FROM BTM OF SLOT)

Card Slot Accepts .054 [1.37] to .070 [1.78] Thick P.C. Board

**See Accompanying Pages for:** 

- **Contact Bend Details**
- **Mounting Options**

307 / 357 Card Edge Connector Part Number: 357-022-521-158