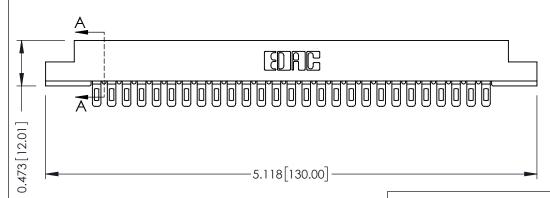

## SECTION A-A

.175 [4.45] Point of Contact (FROM BTM OF SLOT) Card Slot Accepts .054 [1.37] to .070 [1.78] Thick P.C. Board

**See Accompanying Pages for:** 

- **Contact Bend Details**
- **Mounting Options**

307 / 357 Card Edge Connector Part Number: 357-027-401-107

**EDAC INC** TORONTO, ONTARIO CANADA

THESE DRAWINGS AND SPECIFICATIONS ARE THE PROPERTY OF EDAC INC.,AND SHALL NOT BE REPRODUCED, OR COPIED OR USED AS THE BASIS FOR THE MANUFACTURE OR SALE OF APPARATUS WITHOUT WRITTEN PERMISSION.

| ACAD REFERENCE NO. | 307 ENG MASTER   |
|--------------------|------------------|
| DRAWN: J.LEE       | DATE: AUG. 11/09 |
| CHECKED:           | DATE:            |
| SCALE: NTS         | SHEET 1 OF 3     |
| DRAWING NUMBER     | ISSUE            |
| 307 Assembly       | 1                |