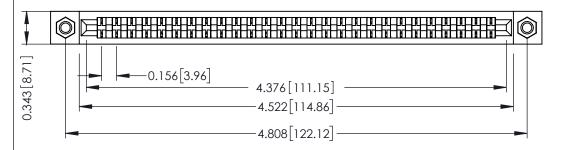

**Mounting Option** M3-0.5 Metric Threaded Inserts **Contact Detail** 

Wire Hole .089x.014(2.29x0.36) - Tail LG=.213(5.41) .156 [3.96] Contact Spacing x .200 [5.08] Row Spacing

THIS IS A C.A.D. GENERATED DRAWING DO NOT MAKE MANUAL REVISIONS TO MASTER.

307 / 357 Card Edge Connector Part Number: 357-027-401-107

**EDAC INC** TORONTO, ONTARIO CANADA

THESE DRAWINGS AND SPECIFICATIONS ARE THE PROPERTY OF EDAC INC.,AND SHALL NOT BE REPRODUCED, OR COPIED OR USED AS THE BASIS FOR THE MANUFACTURE OR SALE OF APPARATUS WITHOUT WRITTEN PERMISSION.

| ACAD REFERENCE NO. | 307 ENG MASTER   |
|--------------------|------------------|
| DRAWN: J.LEE       | DATE: AUG. 11/09 |
| CHECKED:           | DATE:            |
| SCALE: NTS         | SHEET 1 OF 3     |
| DRAWING NUMBER     | ISSUE            |
| 307 Assembly       | 1                |