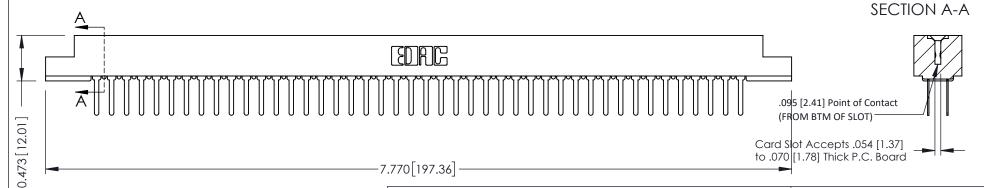

**Mounting Option** M3-0.5 Metric Threaded Inserts **Contact Detail** 

PC Tail .046x.013(1.17x0.33) - Tail LG=.358(9.09) .156 [3.96] Contact Spacing x .200 [5.08] Row Spacing

THIS IS A C.A.D. GENERATED DRAWING DO NOT MAKE MANUAL REVISIONS TO MASTER.