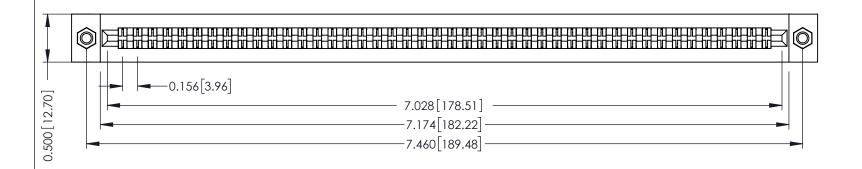

**Mounting Option** M3-0.5 Metric Threaded Inserts **Contact Detail** 

PC Tail .046x.013(1.17x0.33) - Tail LG=.358(9.09) .156 [3.96] Contact Spacing x .200 [5.08] Row Spacing

THIS IS A C.A.D. GENERATED DRAWING DO NOT MAKE MANUAL REVISIONS TO MASTER.