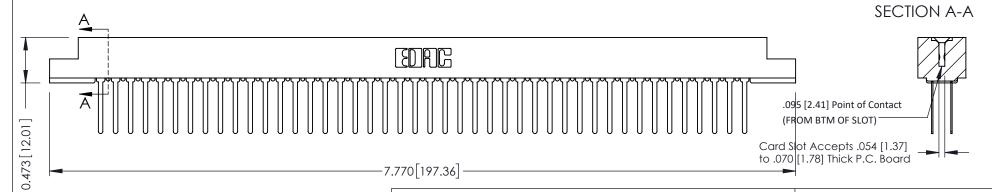

**Mounting Option** #4-40 Unified Threaded Inserts **Contact Detail** 

Wire Wrap .046x.013(1.17x0.33) - Tail LG=.520(13.21) .156 [3.96] Contact Spacing x .200 [5.08] Row Spacing

THIS IS A C.A.D. GENERATED DRAWING DO NOT MAKE MANUAL REVISIONS TO MASTER.

ORIGINAL

**See Accompanying Pages for:** 

- **Contact Bend Details**
- **Mounting Options**

307 / 357 Card Edge Connector Part Number: 357-088-442-208

**EDAC INC** TORONTO, ONTARIO CANADA

THESE DRAWINGS AND SPECIFICATIONS ARE THE PROPERTY OF EDAC INC.,AND SHALL NOT BE REPRODUCED, OR COPIED OR USED AS THE BASIS FOR THE MANUFACTURE OR SALE OF APPARATUS WITHOUT WRITTEN PERMISSION.

| ACAD REFERENCE NO. | 307 ENG MASTER   |
|--------------------|------------------|
| DRAWN: J.LEE       | DATE: AUG. 11/09 |
| CHECKED:           | DATE:            |
| SCALE: NTS         | SHEET 1 OF 3     |
| DRAWING NUMBER     | ISSUE            |