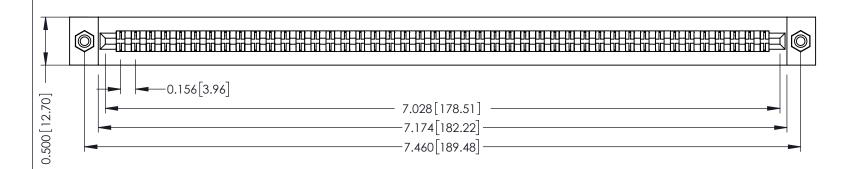

**Mounting Option** #4-40 Unified Threaded Inserts **Contact Detail** 

Wire Wrap .046x.013(1.17x0.33) - Tail LG=.520(13.21) .156 [3.96] Contact Spacing x .200 [5.08] Row Spacing

THIS IS A C.A.D. GENERATED DRAWING DO NOT MAKE MANUAL REVISIONS TO MASTER.

ORIGINAL

**See Accompanying Pages for:** 

- **Contact Bend Details**
- **Mounting Options**

307 / 357 Card Edge Connector Part Number: 357-088-442-208

**EDAC INC** TORONTO, ONTARIO CANADA

THESE DRAWINGS AND SPECIFICATIONS ARE THE PROPERTY OF EDAC INC.,AND SHALL NOT BE REPRODUCED, OR COPIED OR USED AS THE BASIS FOR THE MANUFACTURE OR SALE OF APPARATUS WITHOUT WRITTEN PERMISSION.

| ACAD REFERENCE NO. | 307 ENG MASTER   |
|--------------------|------------------|
| DRAWN: J.LEE       | DATE: AUG. 11/09 |
| CHECKED:           | DATE:            |
| SCALE: NTS         | SHEET 1 OF 3     |
| DRAWING NUMBER     | ISSUE            |